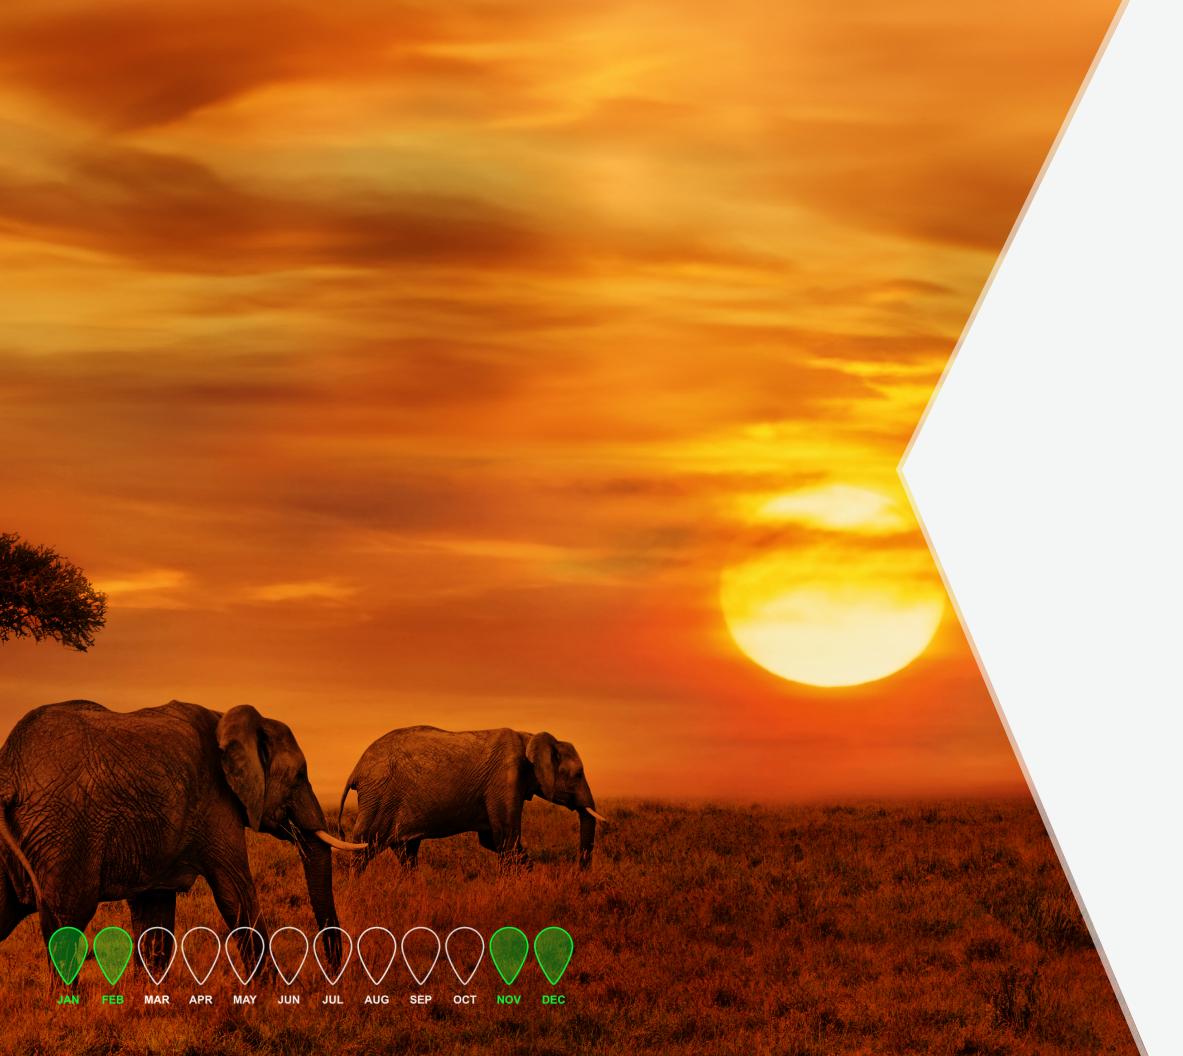

# Visiting South Africa during these months offers more chances to view wildlife and fewer tourists, creating a prime opportunity for intimate and immersive wildlife experiences.