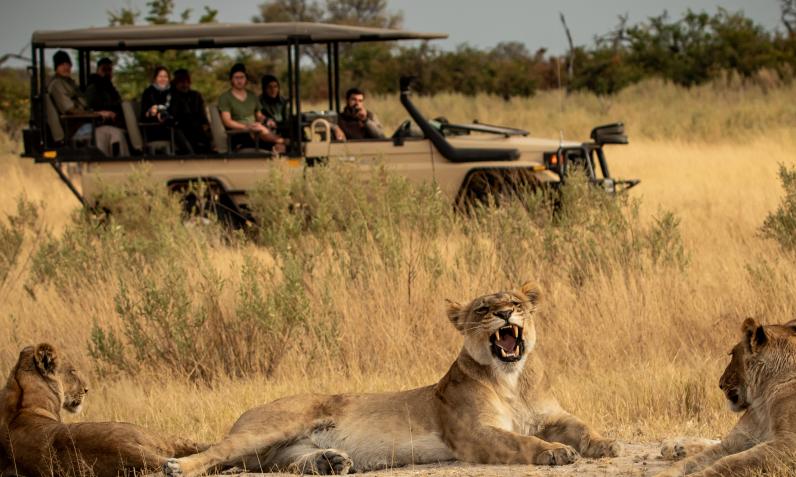

# VICTORIA FALLS & CHOBE NATIONAL PARK SAFARI 5 NIGHT PRE/POST

Travel through Zimbabwe to Botswana where you'll experience one of the Seven Wonders of the World—Victoria Falls. This expedition also includes both dawn and evening game drives through Botswana's Chobe National Park where there's a good chance you'll see most of the **Big Five**: Cape Buffalo, Lions, Elephants and Leopards.

# **HIGHLIGHTS:**

- · Your Ilala lodge or Palm River hotel, located minutes from the Falls, offers spectacular views.
- A 3-hour sunset dinner cruise down the Zambezi River, a Victoria Falls 'must-do,' lets you relax on the river while enjoying sundowners and 3-course meal.
- · A half-day walking tour led by an expert guide with in-depth knowledge of the Falls and the surrounding wilderness areas.
- Early morning and two evening Chobe game drives.
- Take a boat cruise or safari along the Chobe River and behold the sight of elephant herds crossing the river, or hippos and crocs basking in the sun.
- · Operated by Micato, the gold standard of safari operators, and experts on South African travel.