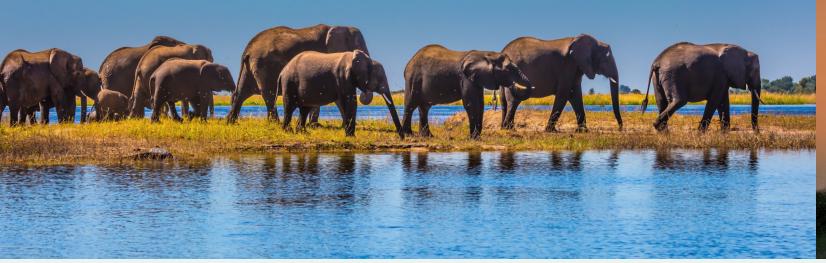

# VICTORIA FALLS & CHOBE NATIONAL PARK SAFARI 5 NIGHT PRE/POST

Travel through Zimbabwe to Botswana where you'll experience one of the Seven Wonders of the World—Victoria Falls. This expedition also includes both dawn and evening game drives through Botswana's Chobe National Park where there's a good chance you'll see most of the **Big Five**: Cape Buffalo, Lions, Elephants and Leopards.

# **HIGHLIGHTS:**

- · Your Ilala lodge or Palm River hotel, located minutes from the Falls, offers spectacular views.
- A 3-hour sunset dinner cruise down the Zambezi River, a Victoria Falls 'must-do,' lets you relax on the river while enjoying sundowners and 3-course meal.
- · A half-day walking tour led by an expert guide with in-depth knowledge of the Falls and the surrounding wilderness areas.
- Early morning and two evening Chobe game drives.
- Take a boat cruise or safari along the Chobe River and behold the sight of elephant herds crossing the river, or hippos and crocs basking in the sun.
- · Operated by Micato, the gold standard of safari operators, and experts on South African travel.