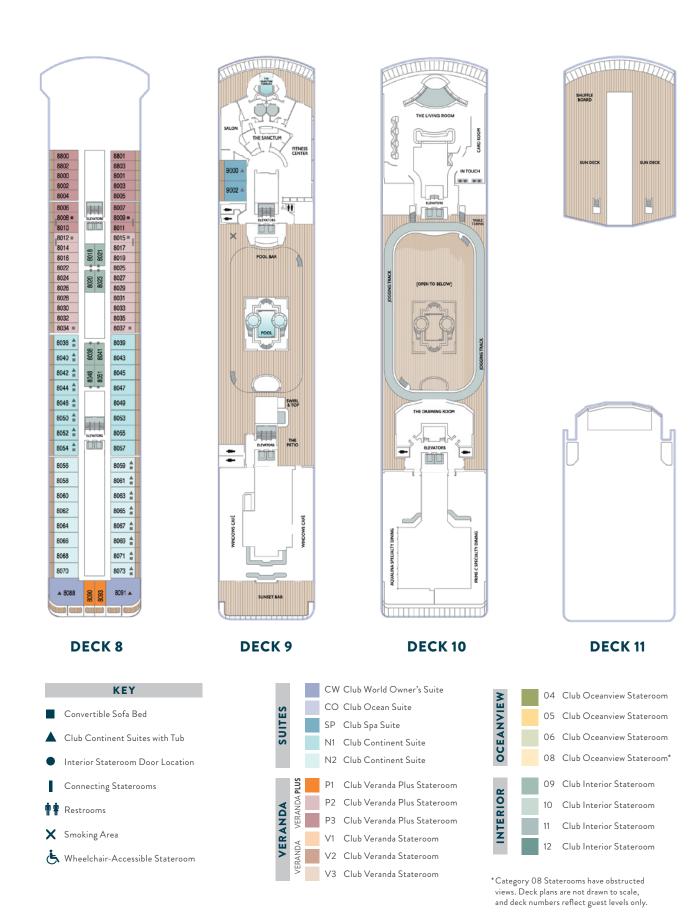

## 6004 6006 6008 6012 6014 6016 6018 6020 6022 6024 6026 6028 7006 7010 7011 7014 7018 7028 7028 7028 7028 7028 7030 7030 7030 7030 7030 7044 7042 7044 7045 7045 7046 7046 7056 7058 6007 6009 6015 6017 6019 6021 6023 6025 6027 = 6029 6031 4000 4002 4006 4006 4008 4010 4012 4014 4016 4018 4020 4022 4022 4022 4024 4024 4026 4030 4030 4030 4030 4030 4030 4030 4030 4030 4030 4030 4030 4030 4030 4030 4030 4030 4030 4030 4030 4030 4030 4030 4030 4030 4030 4030 4030 4030 4030 4030 4030 4030 4030 4030 4030 4030 4030 4030 4030 4030 4030 4030 4030 4030 4030 4030 4030 4030 4030 4030 4030 4030 4030 4030 4030 4030 4030 4030 4030 4030 4030 4030 4030 4030 4030 4030 4030 4030 4030 4030 4030 4030 4030 4030 4030 4030 4030 4030 4030 4030 4030 4030 4030 4030 4030 4030 4030 4030 4030 4030 4030 4030 4030 4030 4030 4030 4030 4030 4030 4040 4050 4050 4050 4050 4050 4050 4050 4050 4050 4050 4050 4050 4050 4050 4050 4050 4050 4050 4050 4050 4050 4050 4050 4050 4050 4050 4050 4050 4050 4050 4050 4050 4050 4050 4050 4050 4050 4050 4050 4050 4050 4050 4050 4050 4050 4050 4050 4050 4060 4060 4060 4060 4060 4060 4060 4060 4060 4060 4060 4060 4060 4060 4060 4060 4060 4060 4060 4060 4060 4060 4060 4060 4060 4060 4060 4060 4060 4060 4060 4060 4060 4060 4060 4060 4060 4060 4060 4060 4060 4060 4060 4060 4060 4060 4060 4060 4060 4060 4060 4060 4060 4060 4060 4060 4060 4060 4060 4060 4060 4060 4060 4060 4060 4060 4060 4060 4060 4060 4060 4060 4060 4060 4060 4060 4060 4060 4060 4070 4070 4070 4070 4070 4070 4070 4070 4070 4070 4070 4070 4070 4070 4070 4070 4070 4070 4070 4070 4070 4070 4070 4070 4070 4070 4070 4070 4070 4070 4070 4070 4070 4070 4070 4070 4070 4070 4070 4070 4070 4070 4070 4070 4070 4070 4070 4070 4070 4070 4070 4070 4070 4070 4070 4070 4070 4070 4070 4070 4070 4070 4070 4070 4070 4070 4070 4070 4070 4070 4070 4070 4070 4070 4070 4070 4070 4070 4070 4070 4070 4070 4070 4070 4070 4070 4070 4070 4070 4070 4070 4070 4070 4070 4070 4070 4001 4003 4005 4007 4009 = 4011 4015 = 4017 4019 = 4021 4023 4025 4027 4029 4031 4033 4037 4039 4041 4043 4045 HAVATORS ELEWIORS | 6044 6042 6040 6038 6036 6034 7060 7062 7064 7070 7072 7074 7076 7080 7080 7080 7080 7084 7086 7090 7092 7094 7096 7098 7100 7102 7104 7106 7106 7106 4049 4053 4055 THE QUEST SHOP 6048 6050 6052 6054 6066 6060 6062 6064 6066 6066 6070 6072 6074 6076 6078 = 6080 6082 6084 6086 6051 6053 6055 6057 6059 6061 6063 6065 6067 6069 6071 6073 6075 6077 6079 6081 = 6083 6085 DISCOVERIES RESTAURANT DECK 4 DECK 5 DECK 7 DECK 6