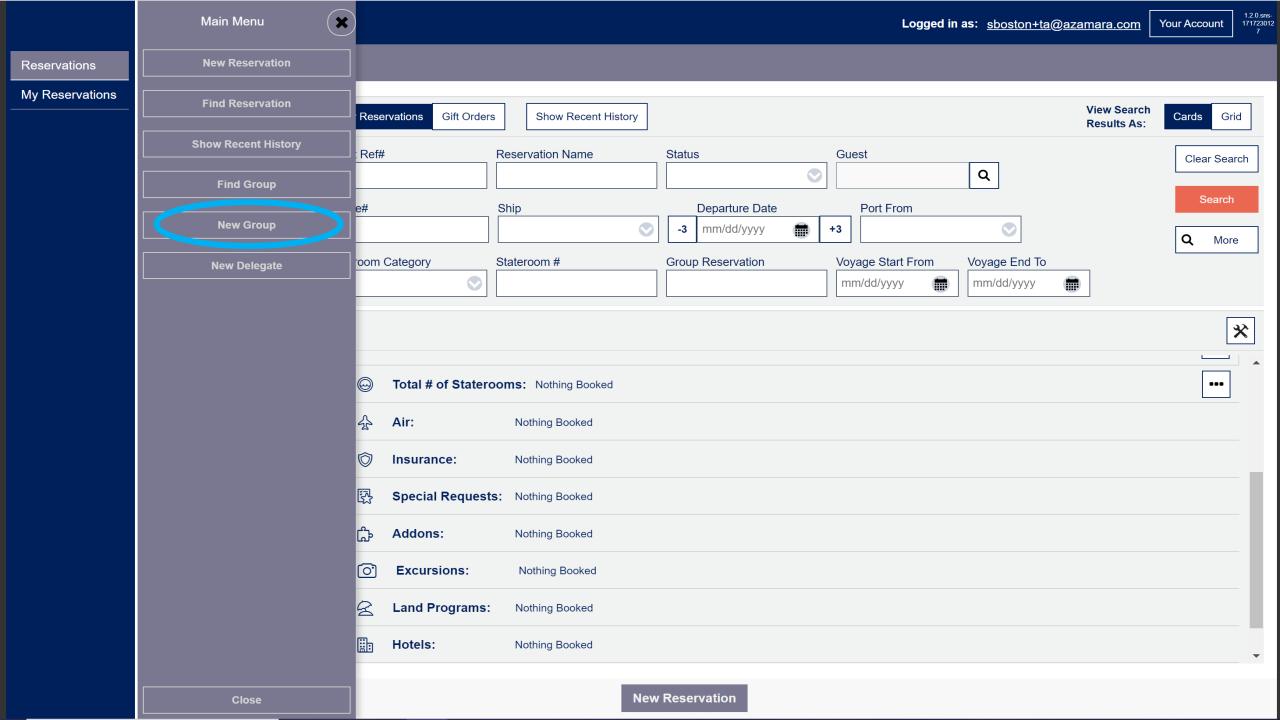

## **GROUP RESERVATION**

**New Reservation** 

My Reservations

() AZAMARA

**New Reservation** 

Group

Cruises

ä