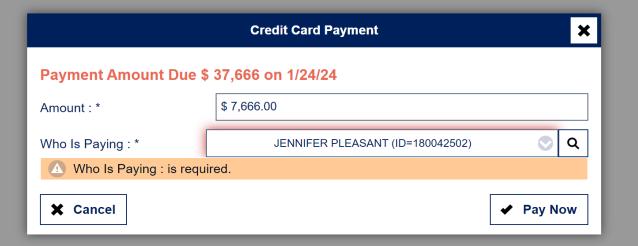

**Transfers** 

Summary

Payment

**Excursions** 

Cruises

Guests

Staterooms

Edit Stateroom