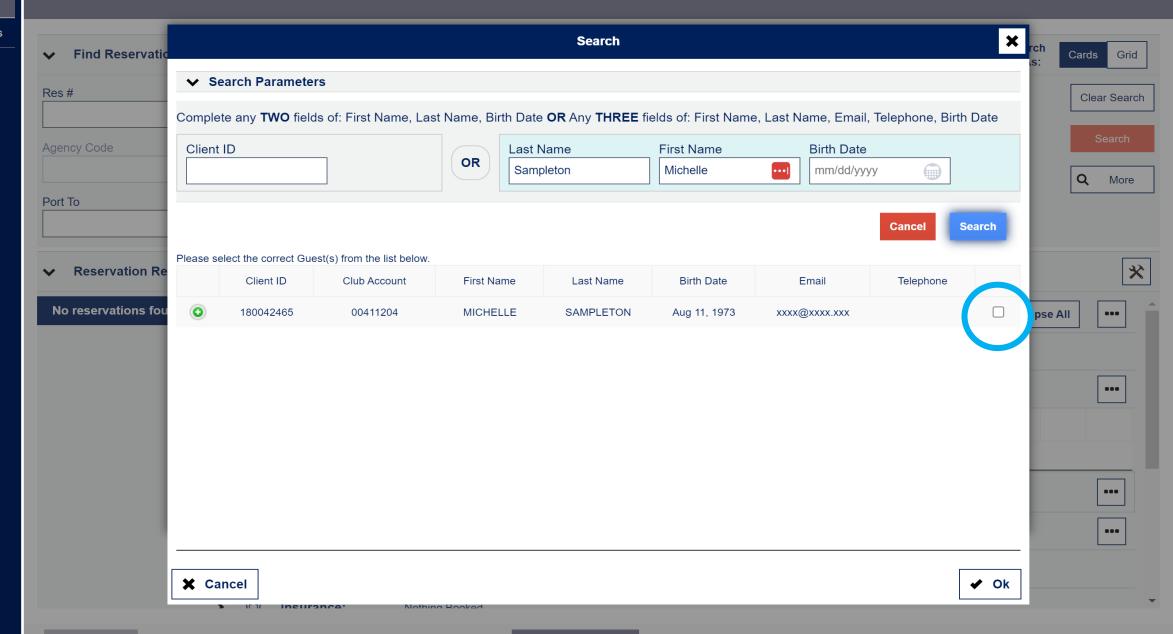

# Azamara RezA Overview: Group Reservations

Shai Boston
Trade Training Consultant Contractor

## **COURSE OBJECTIVES**

Upon completion of this course your will be able to

- Utilize RezA to make Group reservations
- Answer general FAQs



## **GROUP RESERVATION**





**New Reservation** 

My Reservations

() AZAMARA



**New Reservation** 



Group

Cruises



ä





















Guests

NEW

Reservation Group # 10000974

★ Discard





Your Account



1.2.0.sns-171723012

(1) Cruise#: JR240608-007 Ship: JOURNEY Staterooms

(PIRAEUS)

**Guests:** 1,2

Insurance

Passengers

Spec.Requests

**Edit Stateroom** 

Addons

Cruises

Excursions

Land

Hotels

Transfers

Summary





Adult

Adult

**Change Stateroom** 

**Change Staterooms** 

Current seat Not Available









Deck #6

Maximize

Guests

NEW Reservation Group # 10000974

**★** Discard



Your Account



171723012

Cruises

Staterooms

Edit Stateroom

Passengers

Insurance

Spec.Requests

Addons

**Excursions** 

Land

Hotels

**Transfers** 

Summary



Departure: Sat, Jun 08, 2024, 6:00 PM, ISTANBUL Arrival: Sat, Jun 15, 2024, 6:00 AM, ATHE