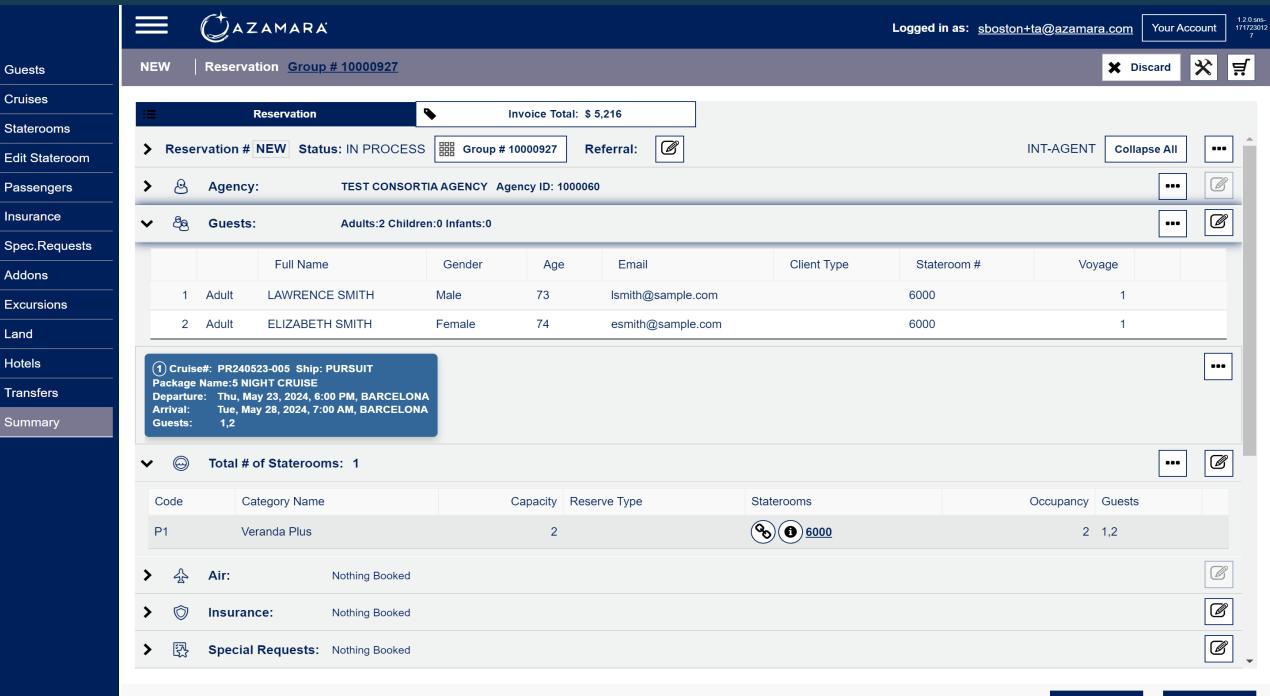

Guests

NEW

Reservation Group # 10000974

★ Discard

Your Account

1.2.0.sns-171723012

(1) Cruise#: JR240608-007 Ship: JOURNEY Staterooms

(PIRAEUS)

**Guests:** 1,2

Insurance

Passengers

Spec.Requests

**Edit Stateroom** 

Addons

Cruises

Excursions

Land

Hotels

**Transfers** 

Summary

Departure: Sat, Jun 08, 2024, 6:00 PM, ISTANBUL Arrival: Sat, Jun 15, 2024, 6:00 AM, ATHENS

(PIRAEUS)

Guests: 1,2

Guests