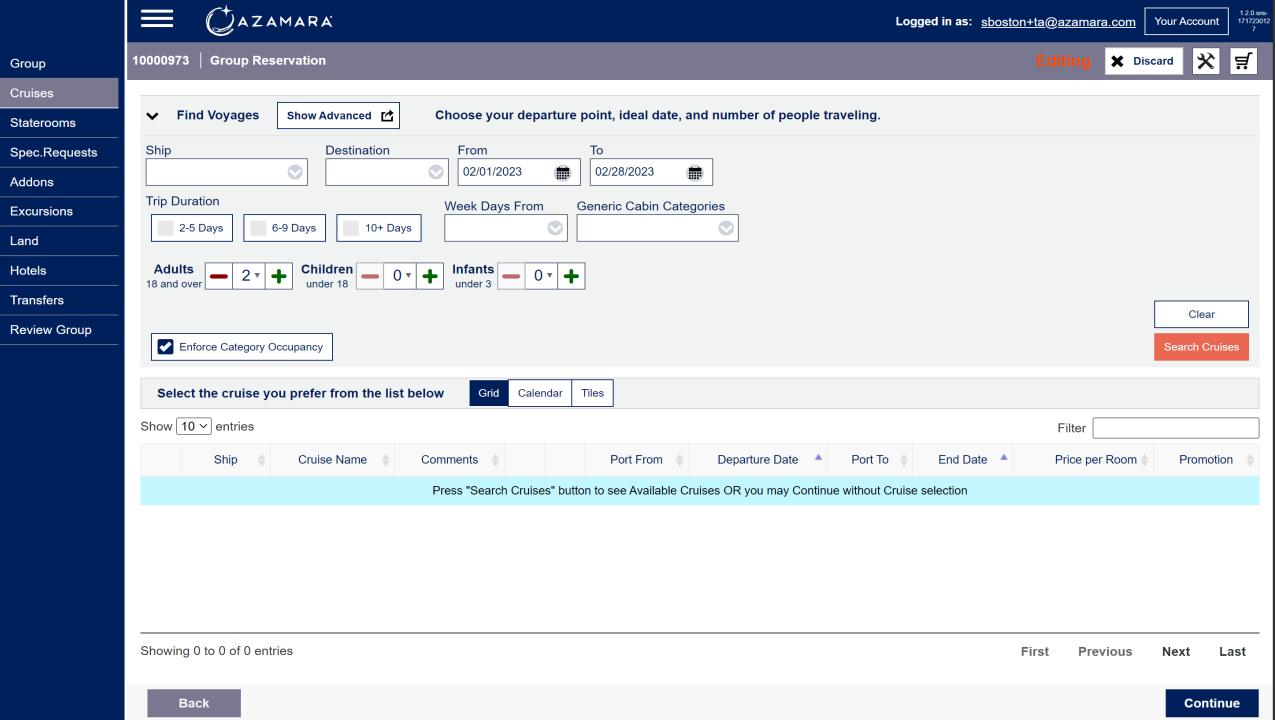

## **GROUP RESERVATION**

**New Reservation** 

My Reservations

() AZAMARA

**New Reservation** 

Group

Cruises

ä

Guests

NEW

Reservation Group # 10000974

★ Discard

Your Account

1.2.0.sns-171723012

(1) Cruise#: JR240608-007 Ship: JOURNEY Staterooms

(PIRAEUS)