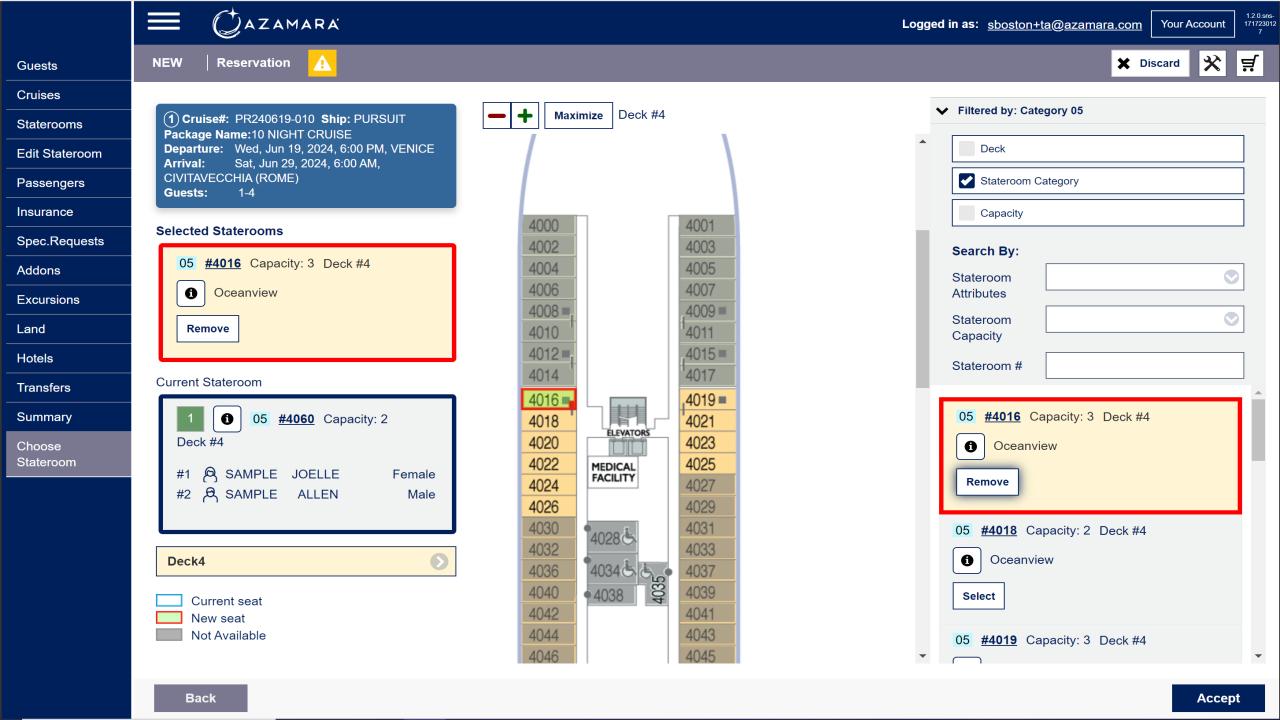

Guests

NEW

Reservation Group # 10000974

★ Discard

Your Account

1.2.0.sns-171723012

(1) Cruise#: JR240608-007 Ship: JOURNEY Staterooms

(PIRAEUS)

**Guests:** 1,2

Insurance

Passengers

Spec.Requests

**Edit Stateroom** 

Addons

Cruises

Excursions

Land

Hotels

Transfers

Summary

Adult

Adult

**Change Stateroom** 

**Change Staterooms** 

Current seat Not Available

Deck #6

Maximize

Guests

NEW Reservation Group # 10000974

**★** Discard

Your Account

171723012