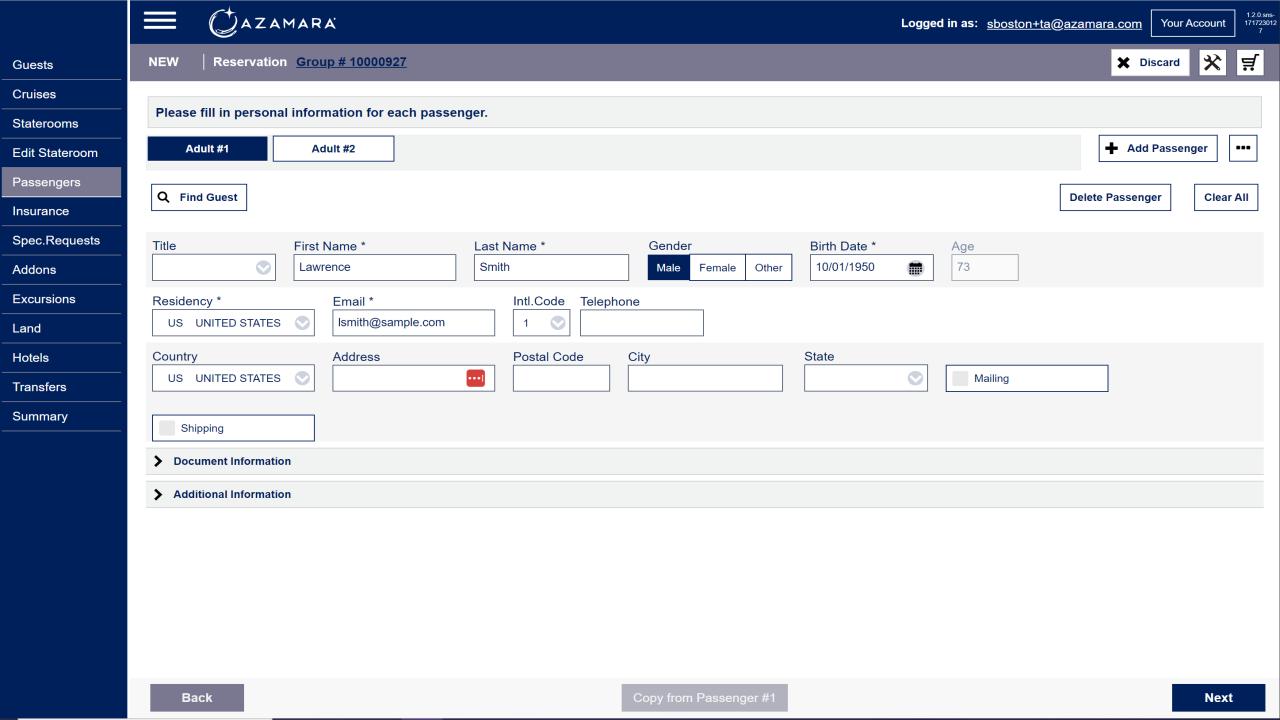

Guests

NEW

Reservation Group # 10000974

★ Discard

Your Account

1.2.0.sns-171723012

(1) Cruise#: JR240608-007 Ship: JOURNEY Staterooms

(PIRAEUS)

**Guests:** 1,2

Insurance

Passengers

Spec.Requests

**Edit Stateroom** 

Addons

Cruises

Excursions