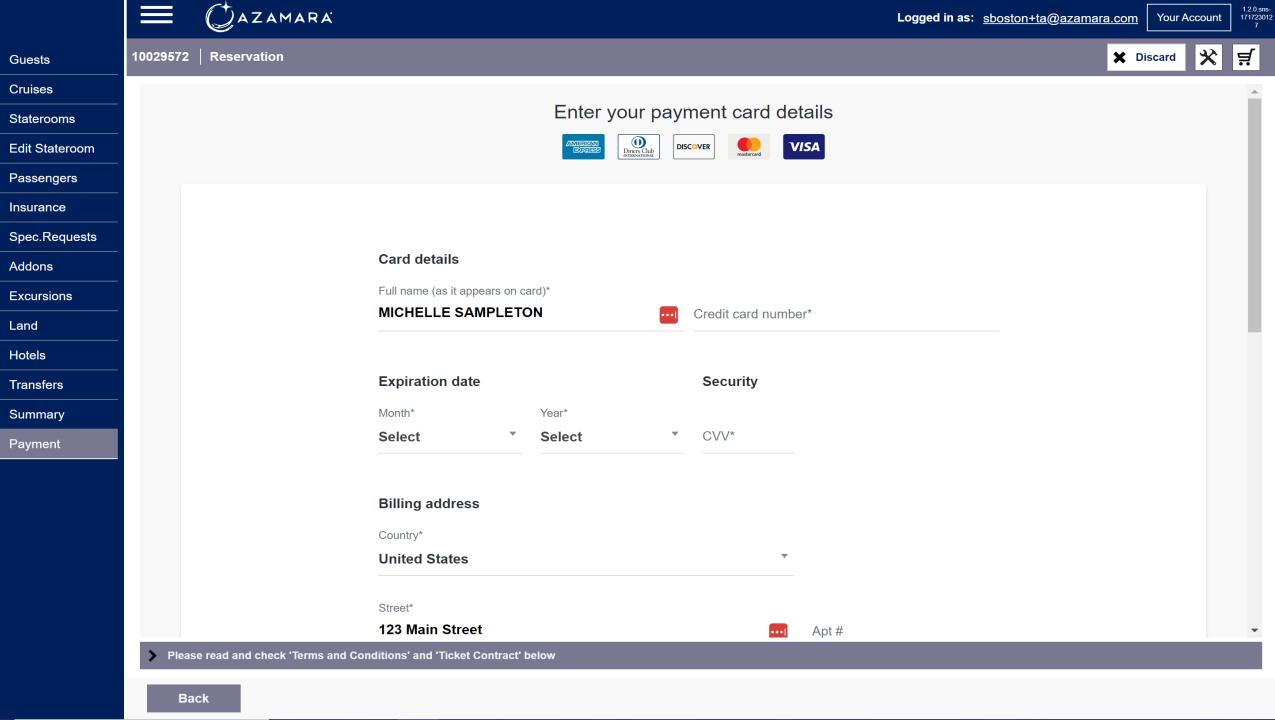

**Transfers** 

Summary

Payment

**Excursions** 

Cruises

Guests

Staterooms

Edit Stateroom

Passengers Insurance

Spec.Requests

Addons

Excursions

Land Hotels

Transfers

Summary

| Your payment is confirmed. |                    |  |
|----------------------------|--------------------|--|
| Reservation Info           |                    |  |
| Res#                       | 10029572           |  |
| Trans.#                    | 117354             |  |
| Amount                     | \$ 1,100           |  |
| Credit Card Info           |                    |  |
| VISA                       | 413100*****5678    |  |
| Valid Thru                 | 09/2025            |  |
| Holder Info                | MICHELLE SAMPLETON |  |
|                            | Continue           |  |