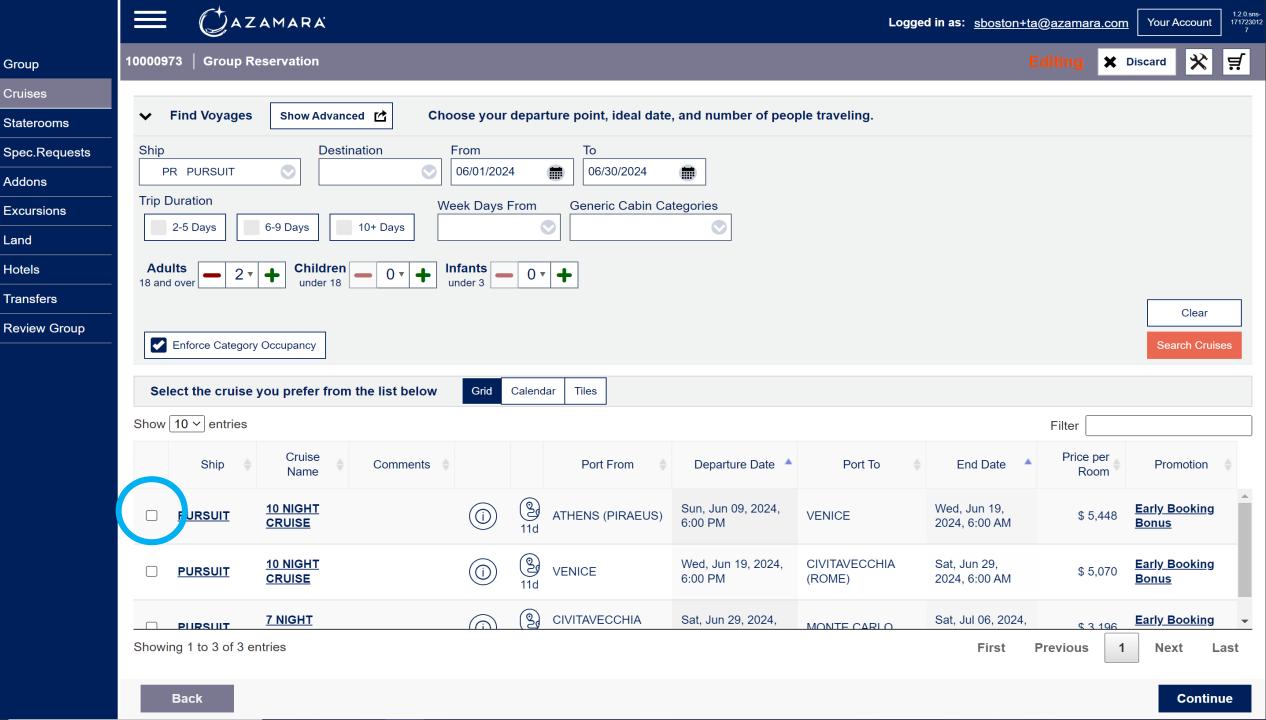

Guests

NEW

Reservation Group # 10000974

★ Discard

Your Account

1.2.0.sns-171723012

(1) Cruise#: JR240608-007 Ship: JOURNEY Staterooms

(PIRAEUS)

Land

Hotels

**Transfers** 

Summary

Departure: Sat, Jun 08, 2024, 6:00 PM, ISTANBUL Arrival: Sat, Jun 15, 2024, 6:00 AM, ATHENS

(PIRAEUS)

Guests: 1,2

Guests