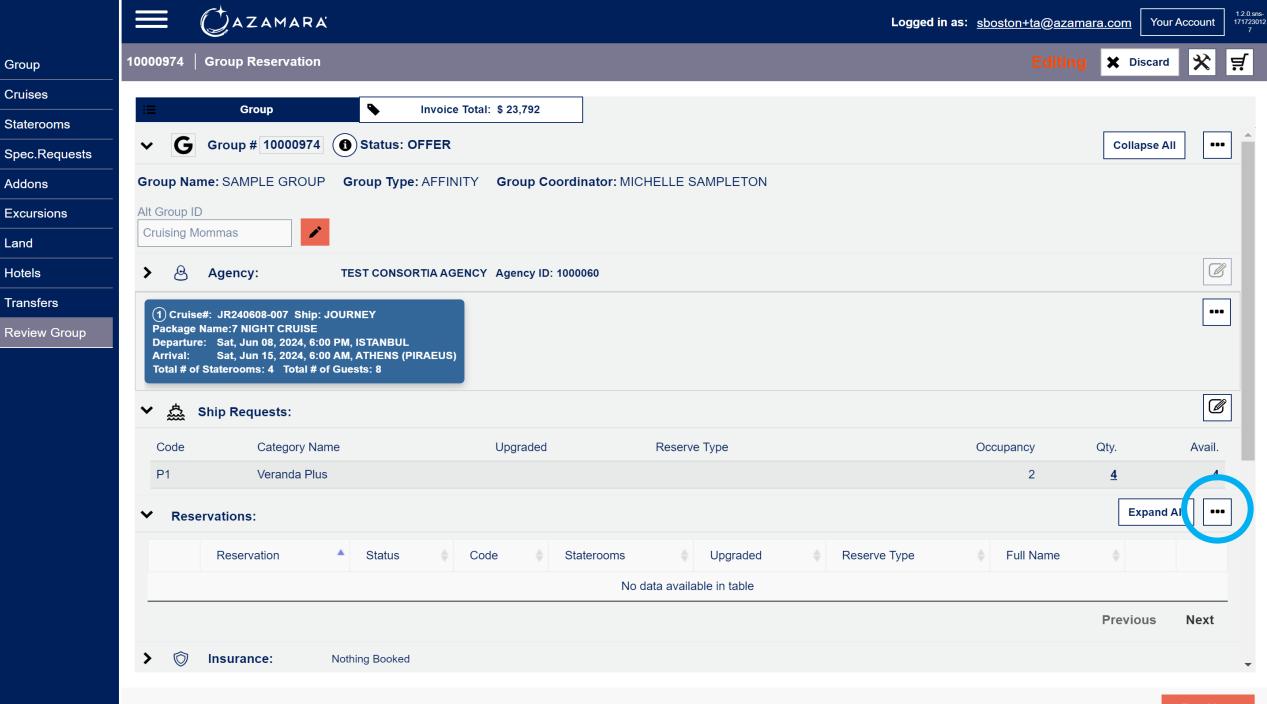

Guests

NEW

Reservation Group # 10000974

★ Discard

Your Account

1.2.0.sns-171723012

(1) Cruise#: JR240608-007 Ship: JOURNEY Staterooms

(PIRAEUS)

Land

Hotels

**Transfers** 

Summary

Departure: Sat, Jun 08, 2024, 6:00 PM, ISTANBUL Arrival: Sat, Jun 15, 2024, 6:00 AM, ATHENS

(PIRAEUS)

Guests: 1,2

Guests