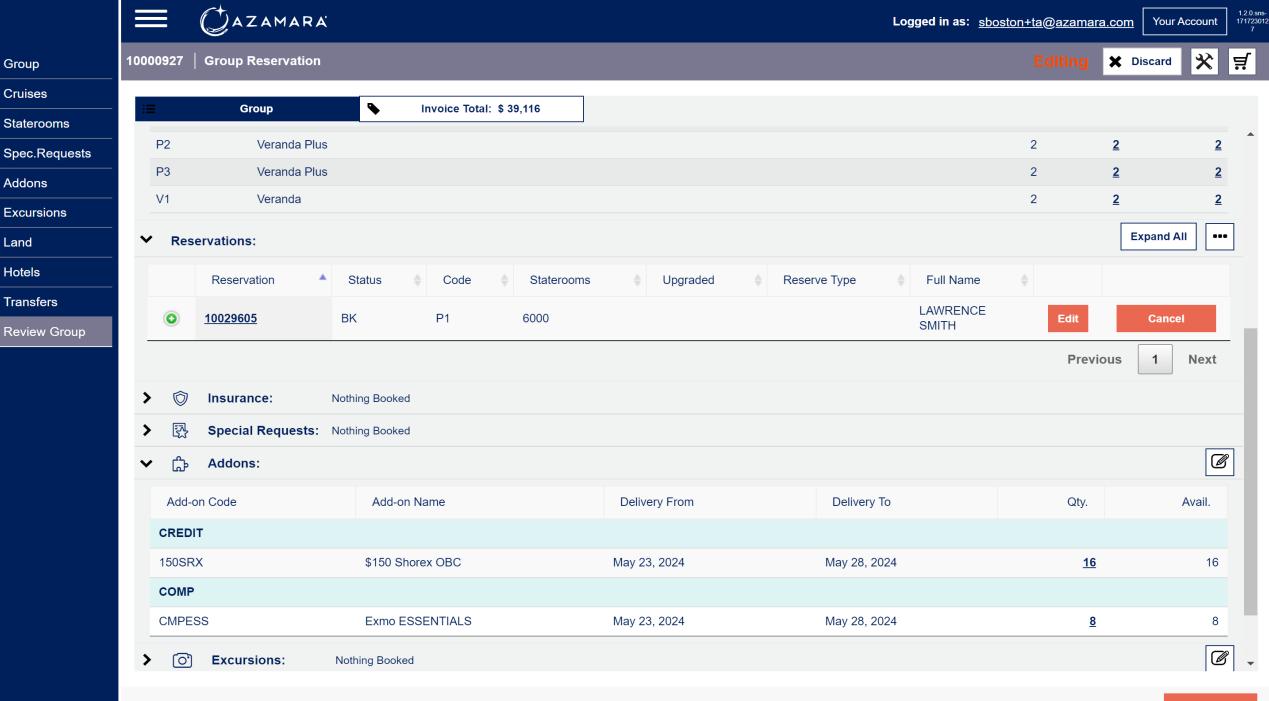

Review Group

**Excursions** 

Staterooms

**Group Reservation** 

Logged in as: <a href="mailto:sboston+ta@azamara.com">sboston+ta@azamara.com</a>

**★** Discard

ä

Group

Cruises

Staterooms

Spec.Requests

Addons

Excursions

Land

Hotels Transfers

Review Group