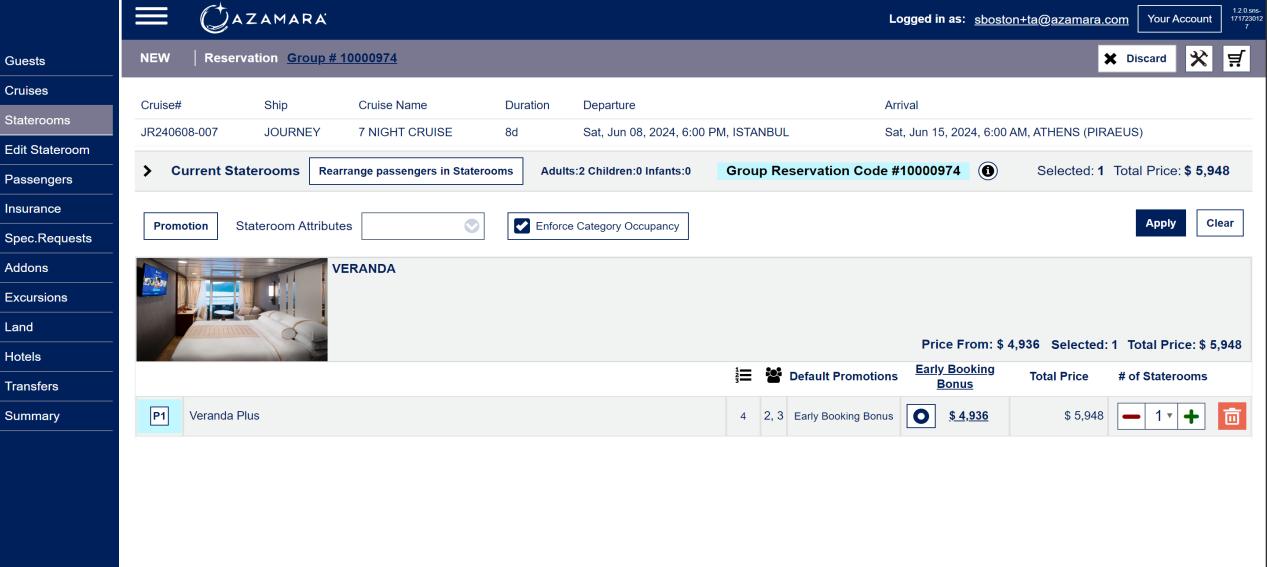

Guests

NEW

Reservation Group # 10000974

★ Discard

Your Account

1.2.0.sns-171723012

(1) Cruise#: JR240608-007 Ship: JOURNEY Staterooms

(PIRAEUS)

**Guests:** 1,2

Insurance

Passengers

Spec.Requests

**Edit Stateroom** 

Addons

Cruises

Excursions

Land

Hotels

**Transfers** 

Summary

Departure: Sat, Jun 08, 2024, 6:00 PM, ISTANBUL Arrival: Sat, Jun 15, 2024, 6:00 AM, ATHENS

(PIRAEUS)

Guests: 1,2

Guests