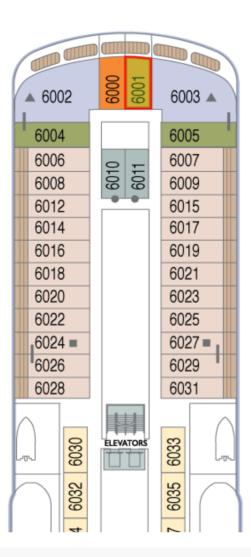

Land

Hotels

Transfers

Summary

Adult

Adult

**Change Stateroom** 

**Change Staterooms** 

Current seat Not Available

Deck #6

Maximize

Guests

NEW Reservation Group # 10000974

**★** Discard

Your Account

171723012