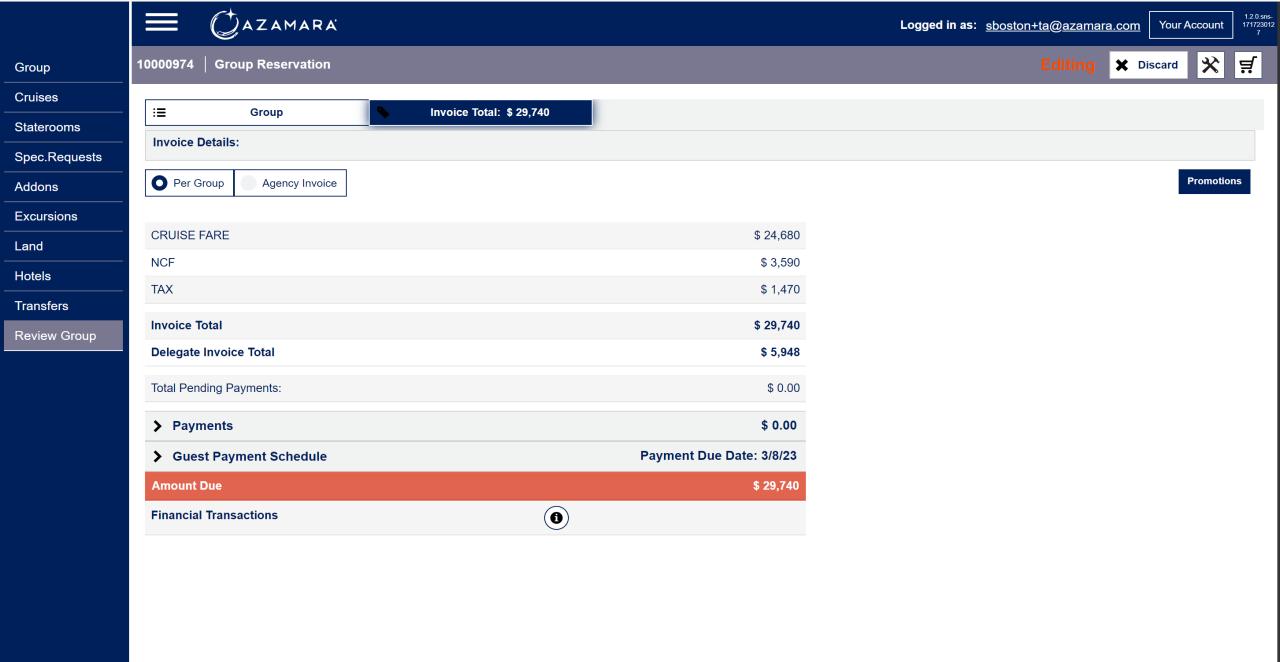

Review Group

**Excursions** 

Staterooms

**Group Reservation** 

Logged in as: <a href="mailto:sboston+ta@azamara.com">sboston+ta@azamara.com</a>

**★** Discard

ä

Group

Cruises

Staterooms

Spec.Requests

Addons

Excursions

Land

Hotels Transfers

Review Group