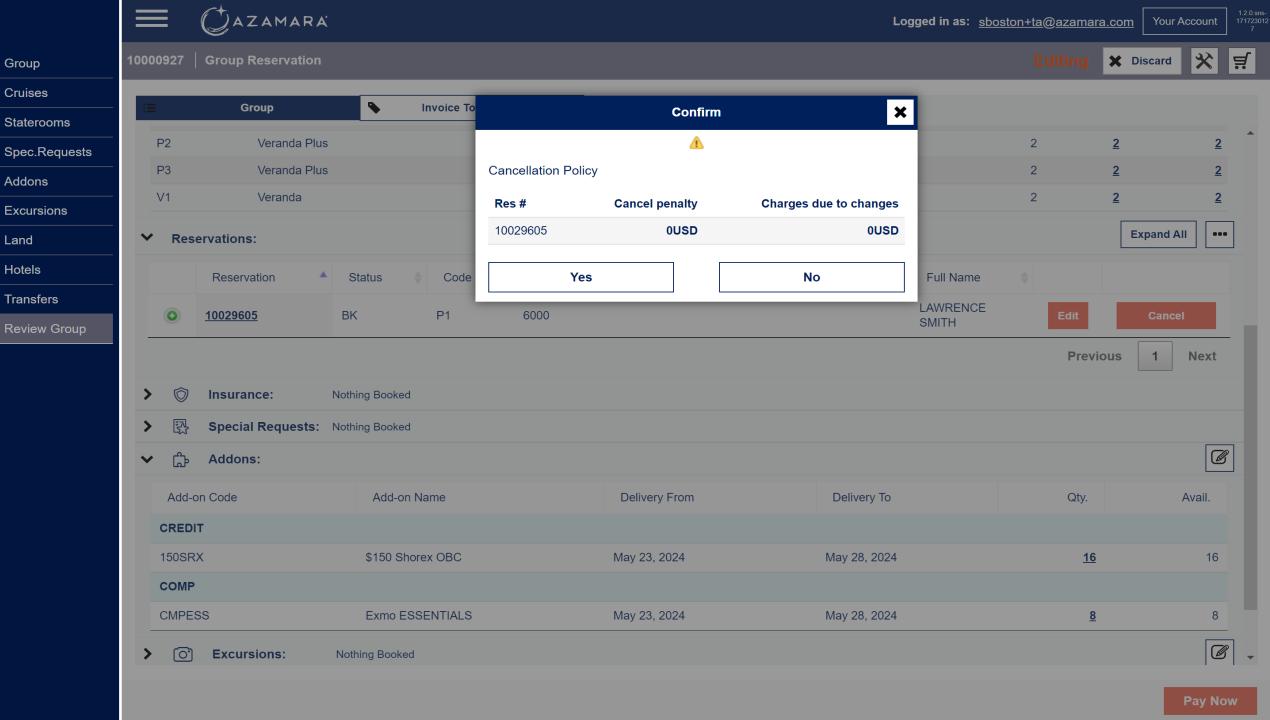

Passengers Insurance

Spec.Requests

Addons

Excursions

Land Hotels

Transfers

Summary

| Your payment is confirmed. |                    |  |
|----------------------------|--------------------|--|
| Reservation Info           |                    |  |
| Res#                       | 10029572           |  |
| Trans.#                    | 117354             |  |
| Amount                     | \$ 1,100           |  |
| Credit Card Info           |                    |  |
| VISA                       | 413100*****5678    |  |
| Valid Thru                 | 09/2025            |  |
| Holder Info                | MICHELLE SAMPLETON |  |
|                            | Continue           |  |