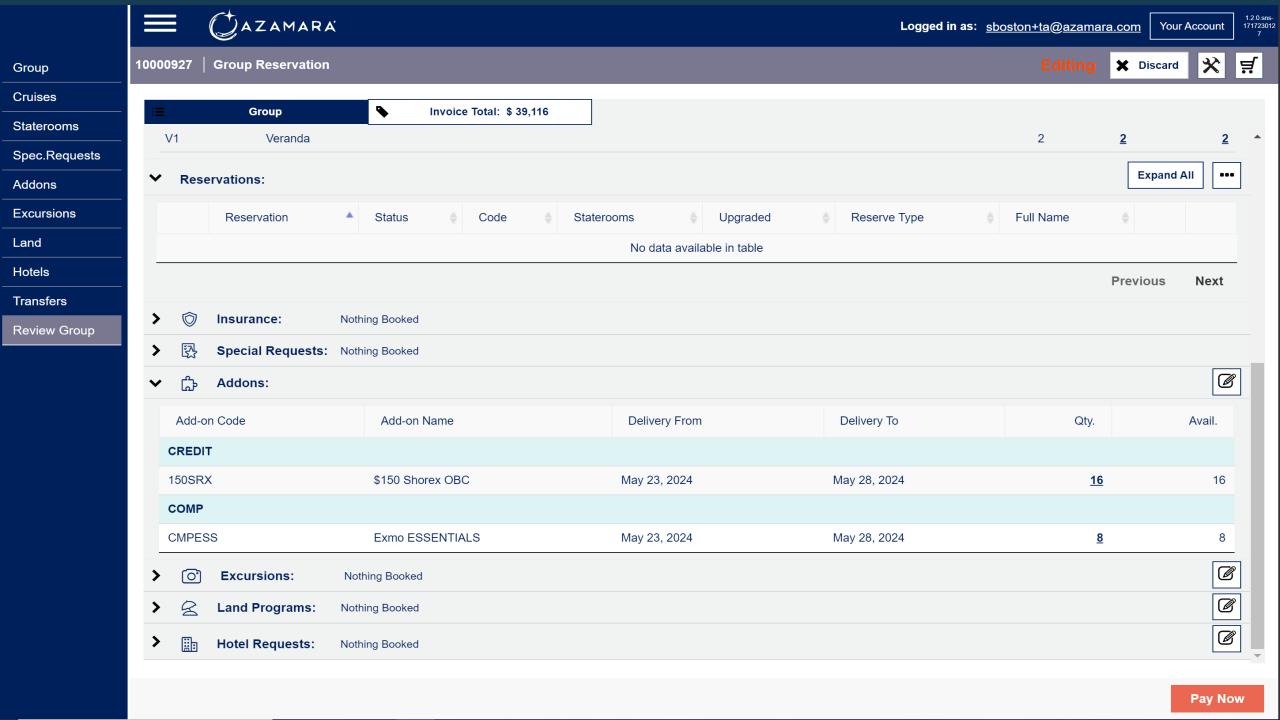

Cruises

Staterooms

**Passengers** 

Insurance

Addons

Land

Hotels

Transfers

Summary

**Excursions** 

Group

Cruises

Addons

Land

Hotels

**Transfers** 