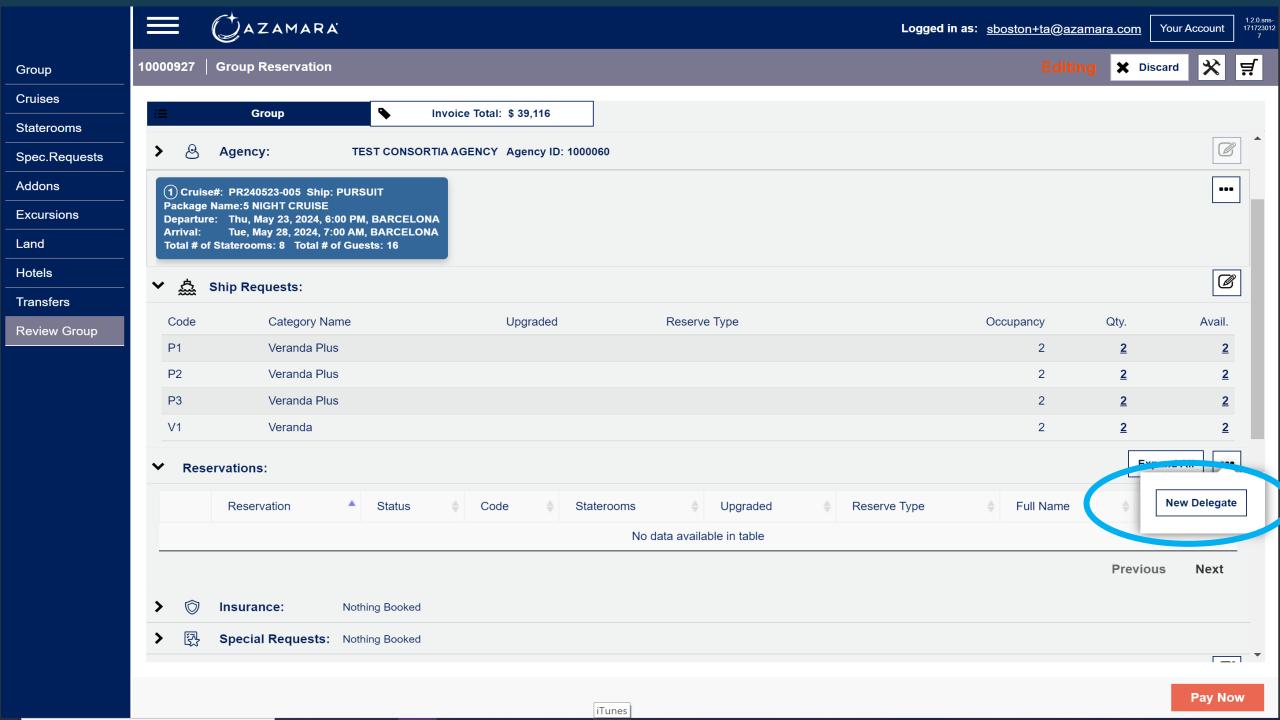

## **GROUP RESERVATION**

**New Reservation** 

My Reservations

() AZAMARA

**New Reservation** 

Group

Cruises

ä

Guests

NEW

Reservation Group # 10000974

★ Discard

Your Account

1.2.0.sns-171723012

(1) Cruise#: JR240608-007 Ship: JOURNEY Staterooms

(PIRAEUS)

**Guests:** 1,2

Insurance

Passengers

Spec.Requests

**Edit Stateroom** 

Addons

Cruises

Excursions