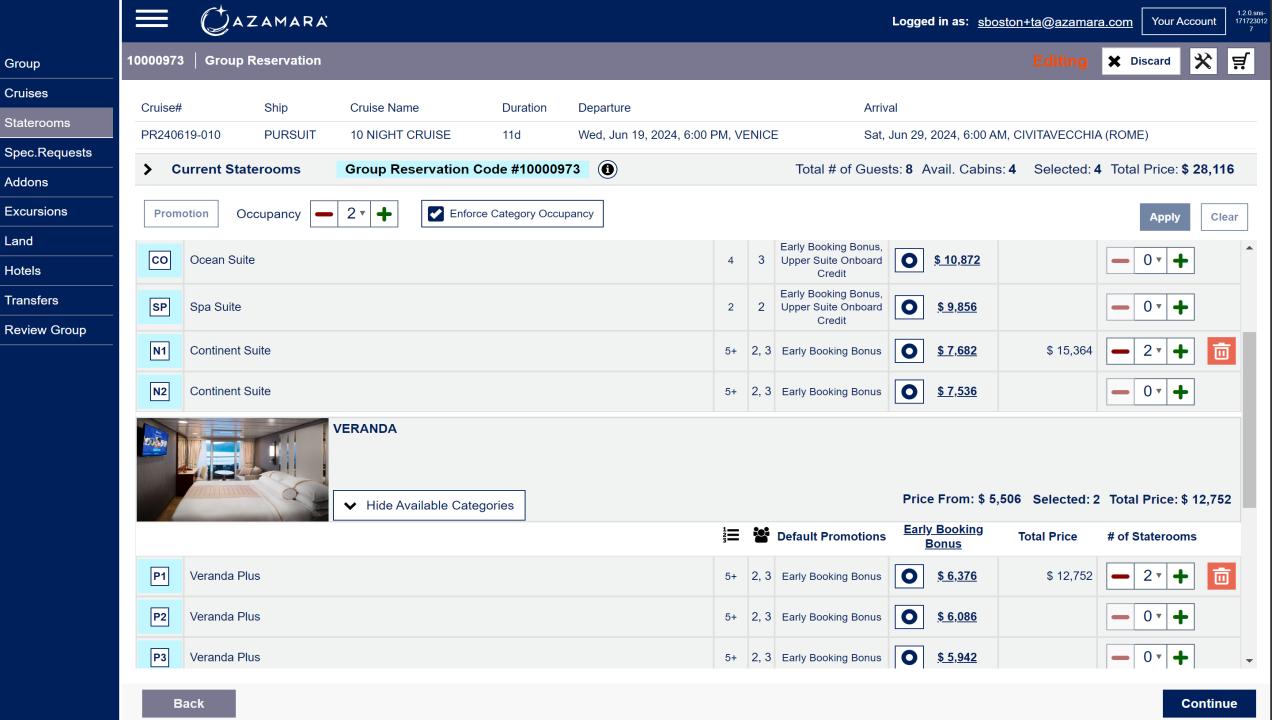

**Guests:** 1,2

Insurance

Passengers

Spec.Requests

**Edit Stateroom** 

Addons

Cruises

Excursions

Land

Hotels

Transfers

Summary

Adult

Adult

**Change Stateroom** 

**Change Staterooms** 

Current seat Not Available

Deck #6

Maximize

Guests

NEW Reservation Group # 10000974

**★** Discard

Your Account

171723012

Cruises

Staterooms

Edit Stateroom

Passengers

Insurance

Spec.Requests

Addons

**Excursions** 