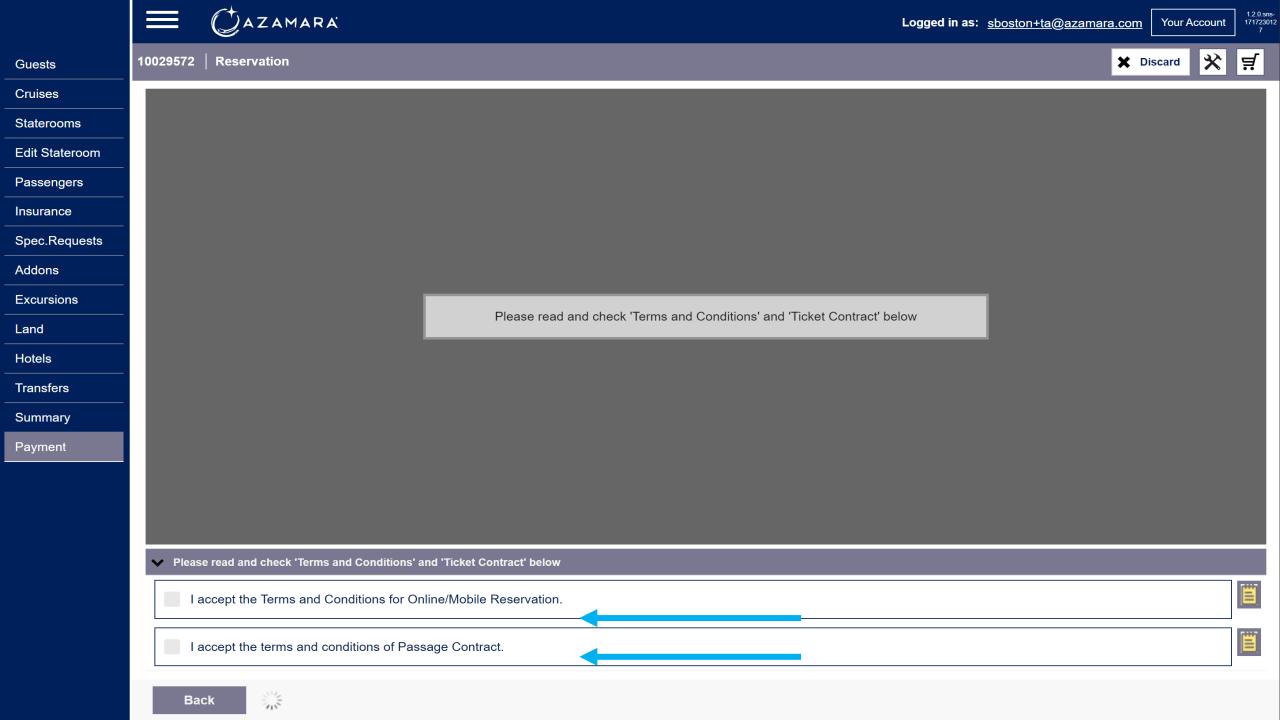

**Transfers** 

Summary

Payment

**Excursions** 

Cruises

Guests

Staterooms

Edit Stateroom