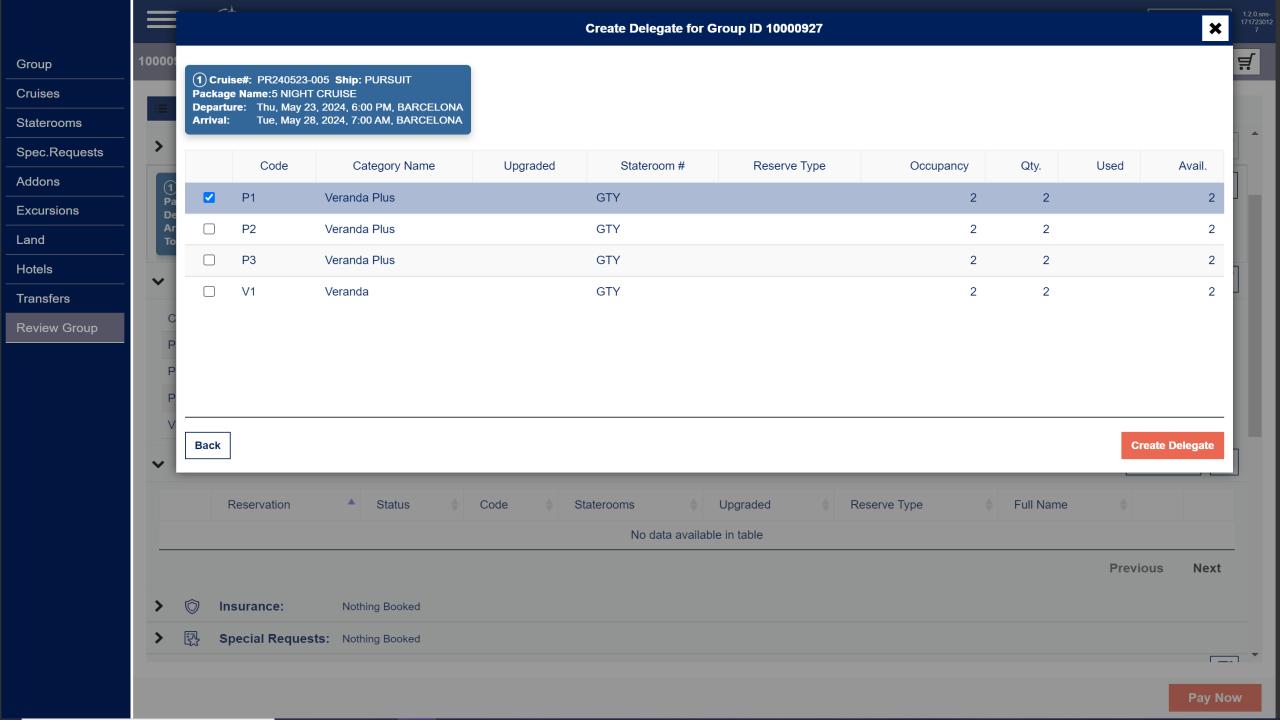

## **GROUP RESERVATION**

**New Reservation** 

My Reservations

() AZAMARA

**New Reservation** 

Group

Cruises

ä

Guests

NEW

Reservation Group # 10000974

★ Discard

Your Account

1.2.0.sns-171723012

(1) Cruise#: JR240608-007 Ship: JOURNEY Staterooms

(PIRAEUS)

**Guests:** 1,2

Insurance

Passengers

Spec.Requests

**Edit Stateroom** 

Addons

Cruises

Excursions