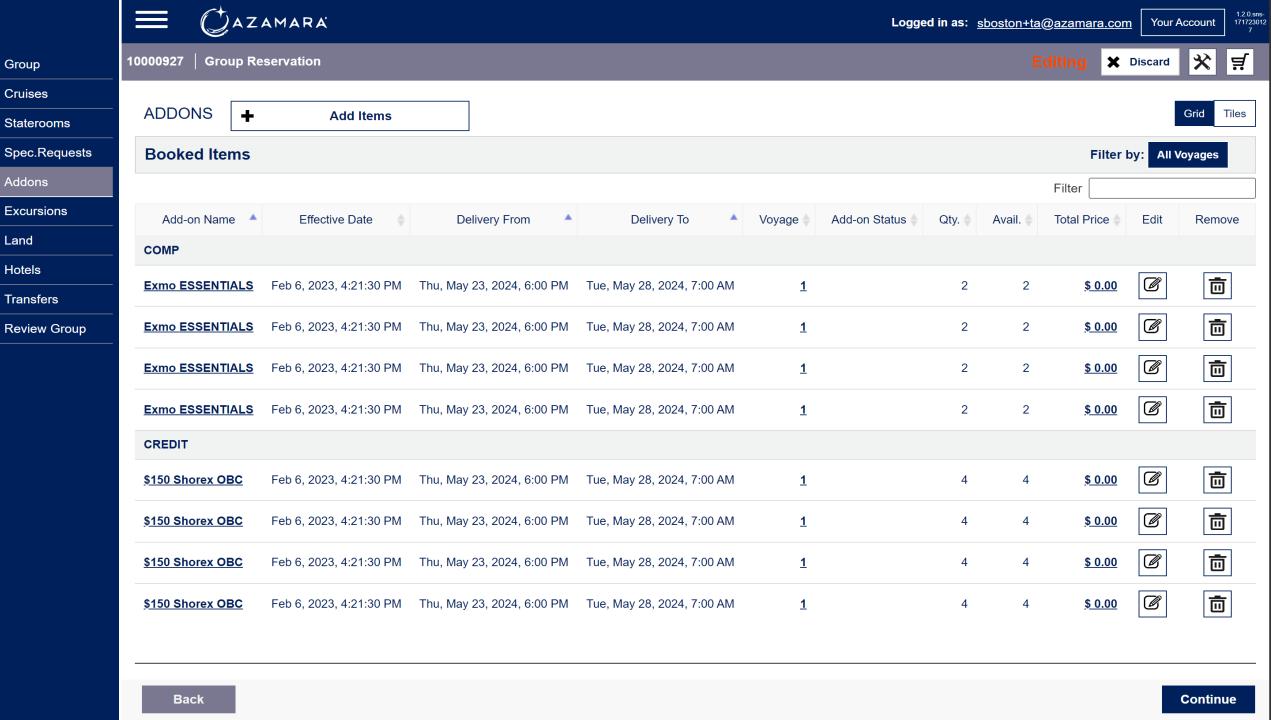

Summary

**Excursions** 

Group

Cruises

Addons

Land

Hotels

**Transfers** 

Cruises

Staterooms

Spec.Requests

Addons

Excursions

Land

Hotels Transfers

Review Group