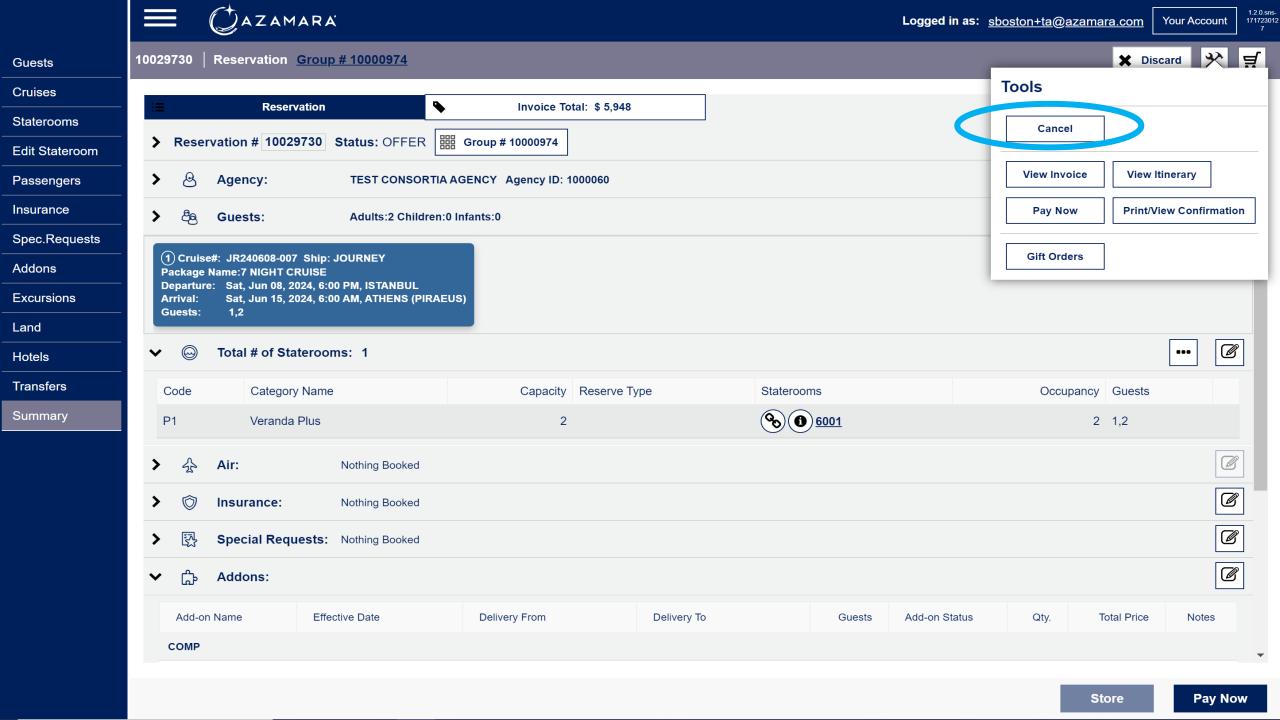

## **FAQS**

- Gifts and Gear
  - Gift Order option in the Tools Menu
- Modified/Accessible Staterooms
  - Clearly noted in system
  - Can be filtered out of searches
- Additional Training for Travel Partners
  - Mini Videos
  - Easy-to-Follow Quick Reference Guides
  - Post cutover trainings (TBA)