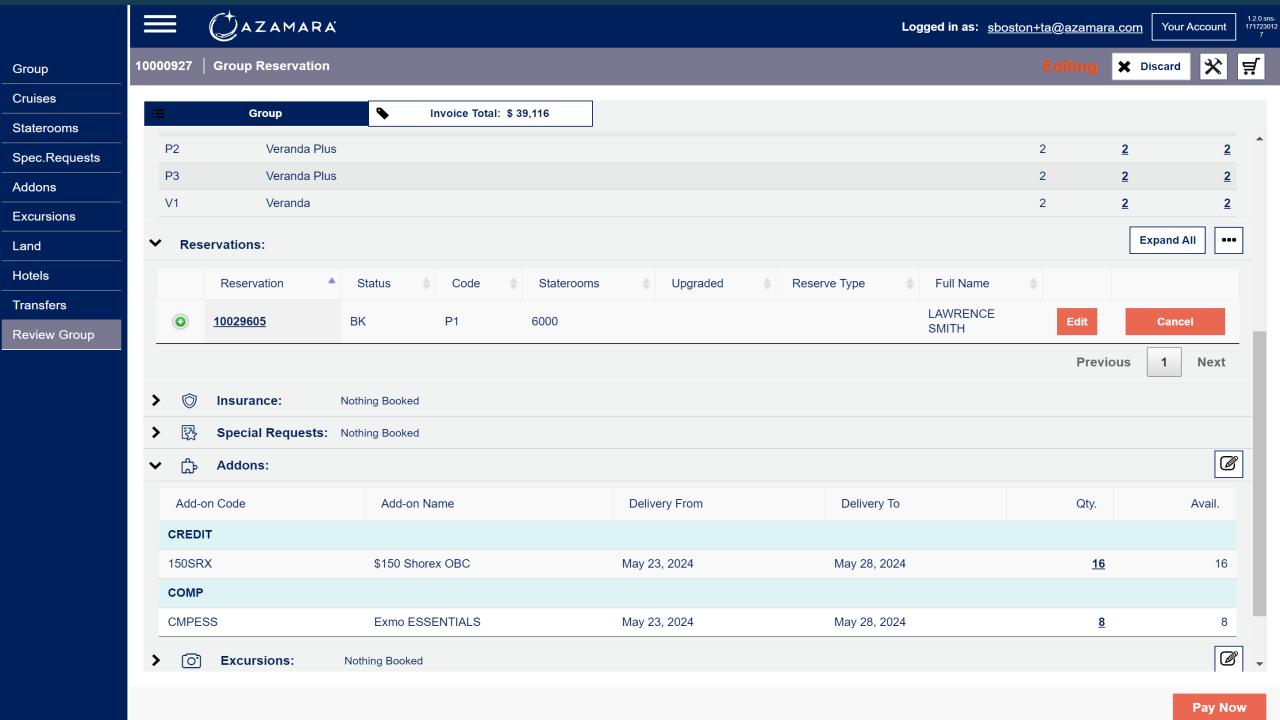

Review Group

**Excursions** 

Staterooms

**Group Reservation** 

Logged in as: <a href="mailto:sboston+ta@azamara.com">sboston+ta@azamara.com</a>

**★** Discard

ä

Group

Cruises

Staterooms

Spec.Requests

Addons

Excursions

Land

Hotels Transfers

Review Group