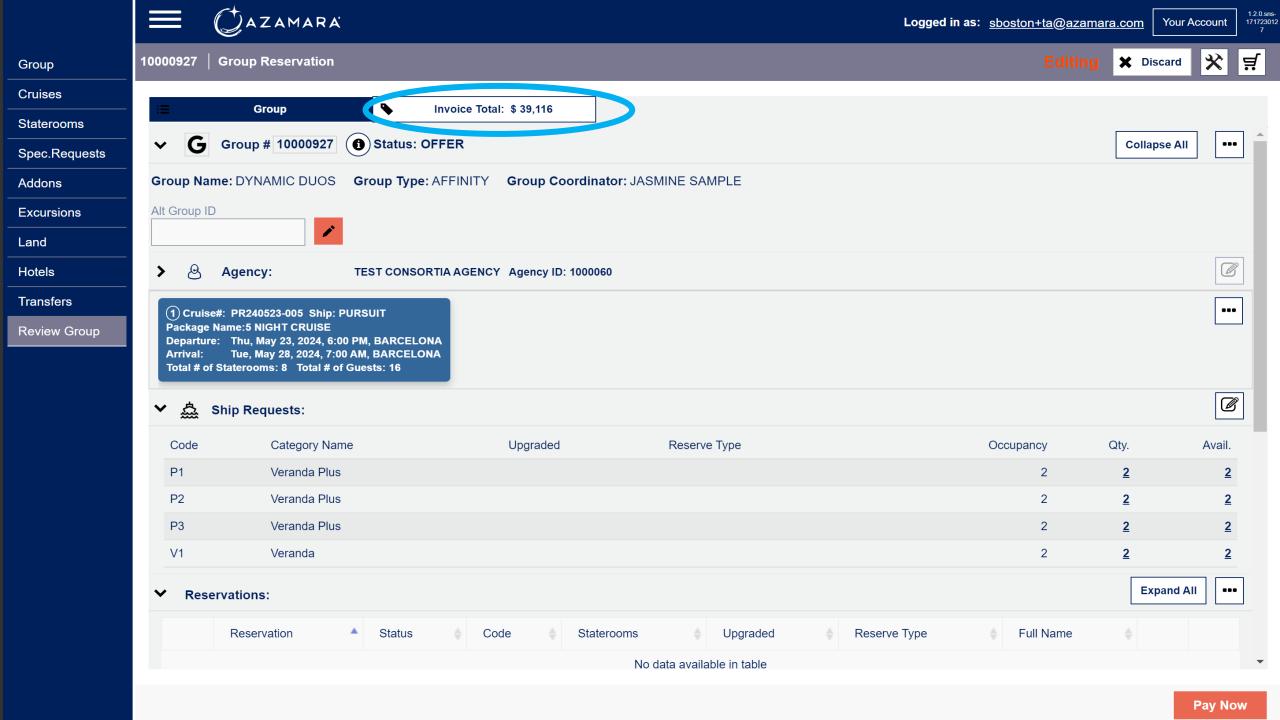

Review Group

**Excursions** 

Staterooms

**Group Reservation** 

Logged in as: <a href="mailto:sboston+ta@azamara.com">sboston+ta@azamara.com</a>

**★** Discard

ä

Group

Cruises

Staterooms

Spec.Requests

Addons

Excursions

Land

Hotels Transfers

Review Group