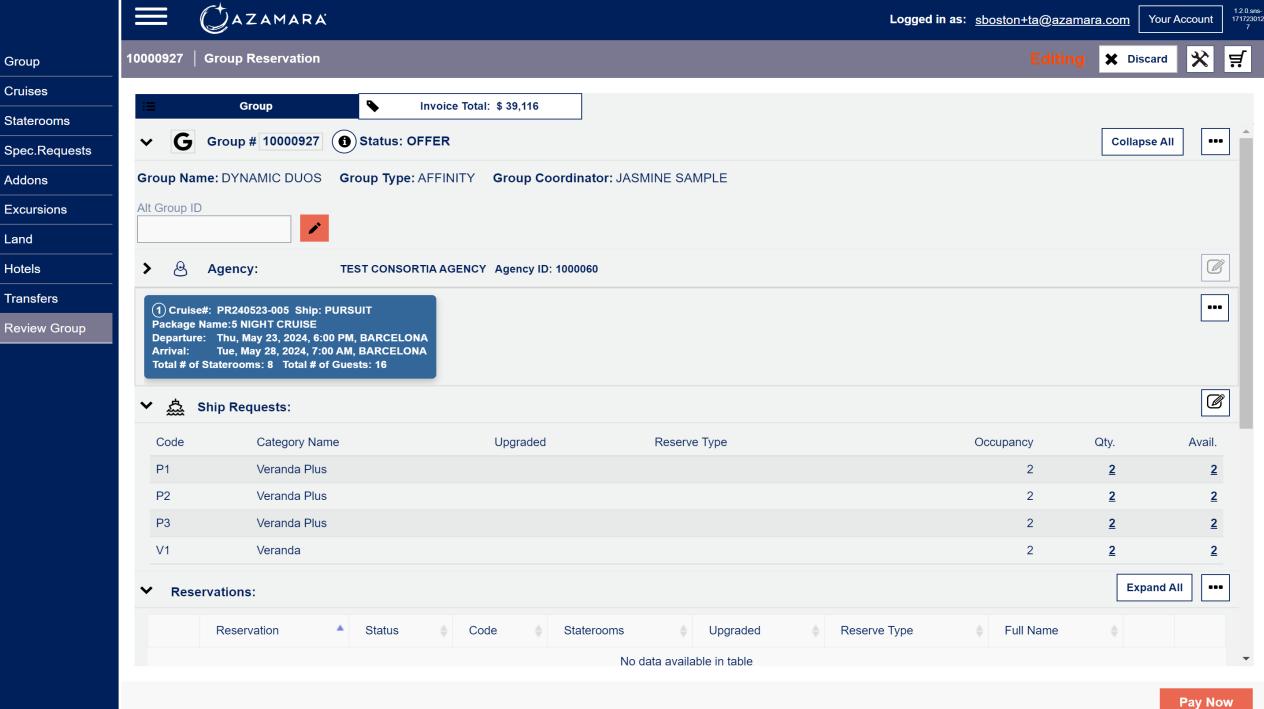

Guests

NEW

Reservation Group # 10000974

★ Discard

Your Account

1.2.0.sns-171723012

(1) Cruise#: JR240608-007 Ship: JOURNEY Staterooms

(PIRAEUS)

**Guests:** 1,2

Insurance

Passengers

Spec.Requests

**Edit Stateroom** 

Addons

Cruises

Excursions