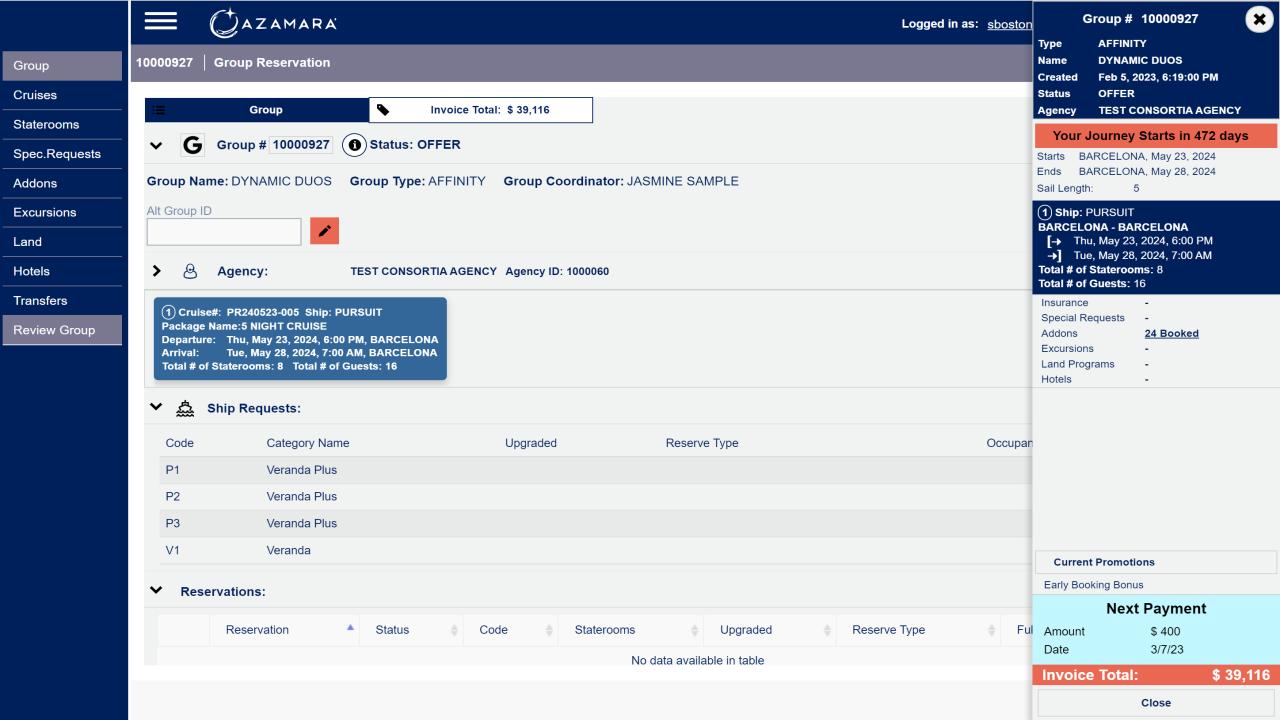

Review Group

**Excursions** 

Staterooms

**Group Reservation** 

Logged in as: <a href="mailto:sboston+ta@azamara.com">sboston+ta@azamara.com</a>

**★** Discard

ä

Group

Cruises

Staterooms

Spec.Requests

Addons

Excursions

Land

Hotels Transfers

Review Group