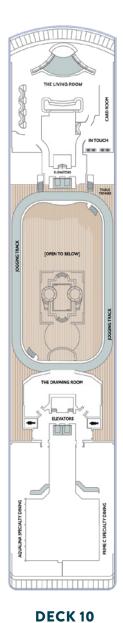

\*Category 08 Staterooms have obstructed views. Deck plans are not drawn to scale, and deck numbers reflect guest levels only.