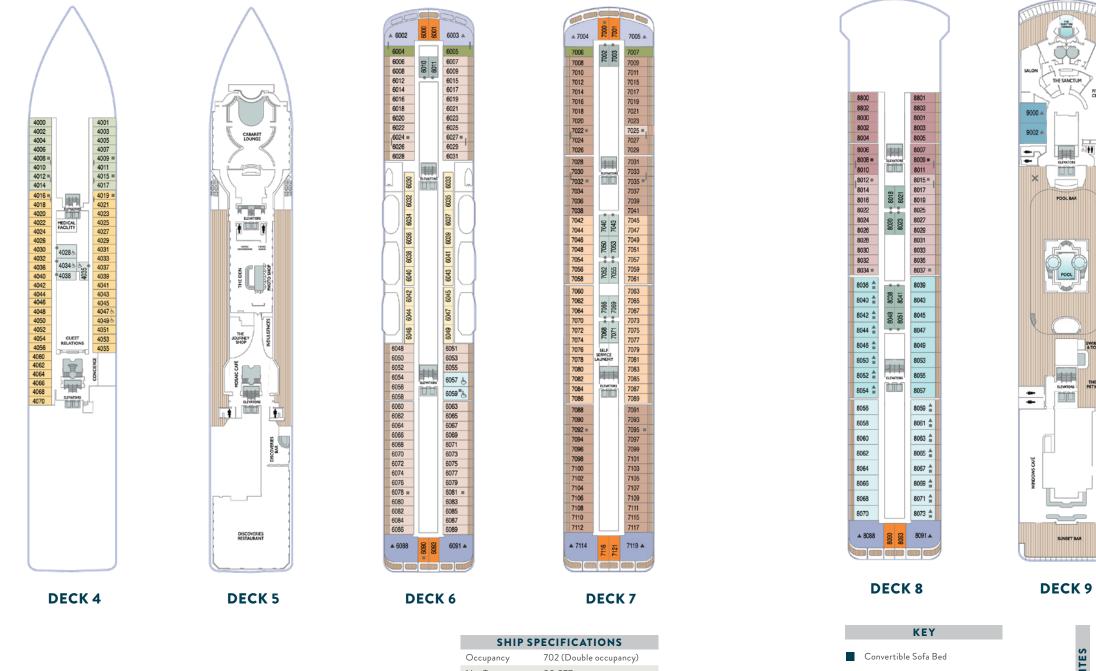

## **AZAMARA JOURNEY®**

## **AZAMARA JOURNEY®**

| SHIP SPECIFICATIONS |                                             |  |  |
|---------------------|---------------------------------------------|--|--|
| Occupancy           | 702 (Double occupancy)                      |  |  |
| Net Tonnage         | 30,277                                      |  |  |
| Length              | 592 feet (180 meters)                       |  |  |
| Beam                | 84 feet (25 meters)                         |  |  |
| Guest Decks         | Eight                                       |  |  |
| Cruising Speed      | 18.5 knots                                  |  |  |
| Electric Current    | 110/220 AC                                  |  |  |
| Refurbished         | 2024                                        |  |  |
| Officers and Crew   | 408 International<br>Officers, Crew & Staff |  |  |
| Ship's Registry     | Malta                                       |  |  |
|                     |                                             |  |  |