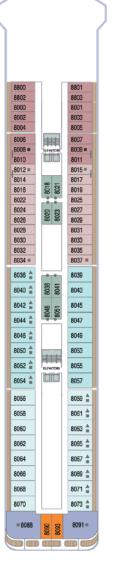

\*Category 08 Staterooms have obstructed views. Deck plans are not drawn to scale, and deck numbers reflect guest levels only.