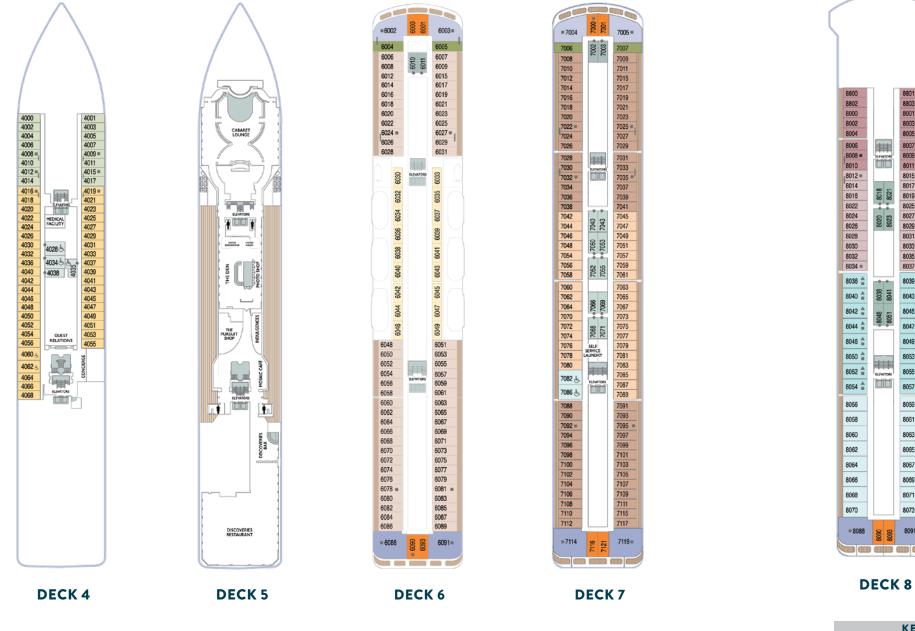

\*Category 08 Staterooms have obstructed views. Deck plans are not drawn to scale, and deck numbers reflect guest levels only.