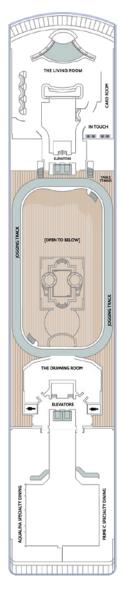

7                                      |  |
| Length              | 592 feet (180 meters)                       |  |
| Beam                | 84 feet (25 meters)                         |  |
| Guest Decks         | Eight                                       |  |
| Cruising Speed      | 18.5 knots                                  |  |
| Electric Current    | 110/220 AC                                  |  |
| Refurbished         | 2024                                        |  |
| Officers and Crew   | 408 International<br>Officers, Crew & Staff |  |
| Ship's Registry     | Malta                                       |  |
|                     |                                             |  |





VILLOY

Õ

THE SANCTUM

REVATORS

9000

9002

-

FITNESS

SWIRL & TOP

ELEVATORS THE

\*









CW Club World Owner's Suite

- CO Club Ocean Suite
- SP Club Spa Suite
  - N1 Club Continent Suite
  - N2 Club Continent Suite

Club Veranda Plus Stateroom Club Veranda Plus Stateroom P3 Club Veranda Plus Stateroom V1 Club Veranda Stateroom

- V2 Club Veranda Stateroom
- V3 Club Veranda Stateroom





**DECK 11** 

| OCEANVIEW | 04 | Club Oceanview Stateroom  |
|-----------|----|---------------------------|
|           | 05 | Club Oceanview Stateroom  |
|           | 06 | Club Oceanview Stateroom  |
|           | 08 | Club Oceanview Stateroom* |
| INTERIOR  | 09 | Club Interior Stateroom   |
|           | 10 | Club Interior Stateroom   |
|           | 11 | Club Interior Stateroom   |
|           | 12 | Club Interior Stateroom   |

\*Category 08 Staterooms have obstructed views. Deck pl