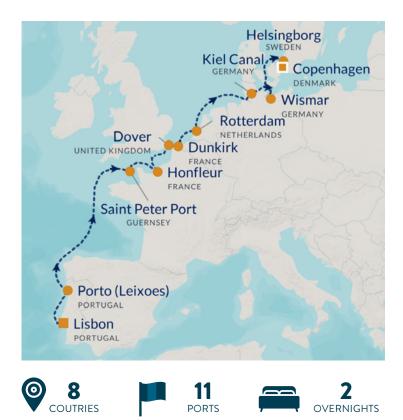

| 12 NIGHTS   NORTHERN CITIES   AZAMARA JOURNEY |                            |           |           |
|-----------------------------------------------|----------------------------|-----------|-----------|
| SUN 1-JUN 2025                                | LISBON, PORTUGAL           | EMBARK    | 6:00 PM   |
| MON 2-JUN 2025                                | PORTO (LEIXÕES), PORTUGAL  | 8:00 AM   | 5:00 PM   |
| TUE 3-JUN 2025                                | AT SEA                     |           |           |
| WED 4-JUN 2025                                | SAINT PETER PORT, GUERNSEY | 1:30 PM   | 6:30 PM   |
| THU 5-JUN 2025                                | HONFLEUR, FRANCE           | 7:00 AM   | 7:00 PM   |
| FRI 6-JUN 2025                                | DOVER, UNITED KINGDOM      | 5:45 AM   | 10:00 PM  |
| SAT 7-JUN 2025                                | DUNKIRK, FRANCE            | 8:00 AM   | 6:00 PM   |
| SUN 8-JUN 2025                                | ROTTERDAM, NETHERLANDS     | 8:00 AM   | OVERNIGHT |
| MON 9-JUN 2025                                | ROTTERDAM, NETHERLANDS     | OVERNIGHT | 12:00 PM  |
| TUE 10-JUN 2025                               | KIEL CANAL, GERMANY        | 8:00 AM   | 8:00 PM   |
| WED 11-JUN 2025                               | WISMAR, GERMANY            | 7:30 AM   | 9:00 PM   |
| THU 12-JUN 2025                               | HELSINGBORG, SWEDEN        | 8:00 AM   | 4:00 PM   |
| THU 12-JUN 2025                               | COPENHAGEN, DENMARK        | 7:00 PM   | OVERNIGHT |
| FRI 13-JUN 2025                               | COPENHAGEN, DENMARK        | OVERNIGHT | DEBARK    |