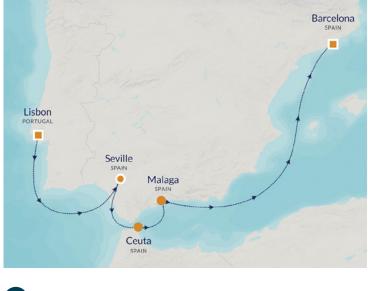

1 OVERNIGHTS

| 8 NIGHTS   LISBON, SEVILLE & BARCELONA   AZAMARA ONWARD |                  |           |           |
|---------------------------------------------------------|------------------|-----------|-----------|
| THU 19-JUN 2025                                         | LISBON, PORTUGAL | EMBARK    | OVERNIGHT |
| FRI 20-JUN 2025                                         | LISBON, PORTUGAL | OVERNIGHT | 1:00PM    |
| SAT 21-JUN2025                                          | SEVILLE, SPAIN   | 5:00 PM   | OVERNIGHT |
| SUN 22-JUN 2025                                         | SEVILLE, SPAIN   | OVERNIGHT | 5:00 PM   |
| MON 23-JUN 2025                                         | CEUTA, SPAIN     | 9:30 AM   | 8:00 PM   |
| TUE 24-JUN 2025                                         | MALAGA, SPAIN    | 8:00 AM   | 10:00 PM  |
| WED 25-JUN 2025                                         | AT SEA           |           |           |
| THU 26-JUN 2025                                         | BARCELONA, SPAIN | 8:00AM    | OVERNIGHT |
| FRI 27-JUN 2025                                         | BARCELONA, SPAIN | 8:00AM    | DEBARK    |