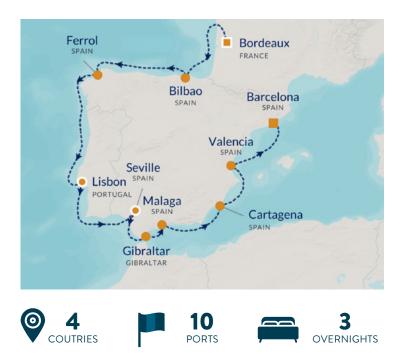

| 13 NIGHTS   SPAIN INTENSIVE   AZAMARA JOURNEY |                      |           |           |
|-----------------------------------------------|----------------------|-----------|-----------|
| TUE 16-SEP 2025                               | BORDEAUX, FRANCE     | EMBARK    | OVERNIGHT |
| WED 17-SEP 2025                               | BORDEAUX, FRANCE     | OVERNIGHT | 2:30 PM   |
| THU 18-SEP 2025                               | BILBAO, SPAIN        | 8:00 AM   | 6:00 PM   |
| FRI 19-SEP 2025                               | FERROL, SPAIN        | 1:00 PM   | 10:00 PM  |
| SAT 20-SEP 2025                               | AT SEA               |           |           |
| SUN 21-SEP 2025                               | LISBON, PORTUGAL     | 7:00 AM   | 8:00 PM   |
| MON 22-SEP 2025                               | SEVILLE, SPAIN       | 9:30 PM   | OVERNIGHT |
| TUE 23-SEP 2025                               | SEVILLE, SPAIN       | OVERNIGHT | OVERNIGHT |
| WED 24-SEP 2025                               | SEVILLE, SPAIN       | OVERNIGHT | 8:30 PM   |
| THU 25-SEP 2025                               | GIBRALTAR, GIBRALTAR | 1:00 PM   | 10:00 PM  |
| FRI 26-SEP 2025                               | MALAGA, SPAIN        | 8:00 AM   | 8:00 PM   |
| SAT 27-SEP 2025                               | CARTAGENA, SPAIN     | 11:00 AM  | 6:00 PM   |
| SUN 28-SEP 2025                               | VALENCIA, SPAIN      | 7:00 AM   | 5:00 PM   |
| MON 29-SEP 2025                               | BARCELONA, SPAIN     | 6:00AM    | DEBARK    |