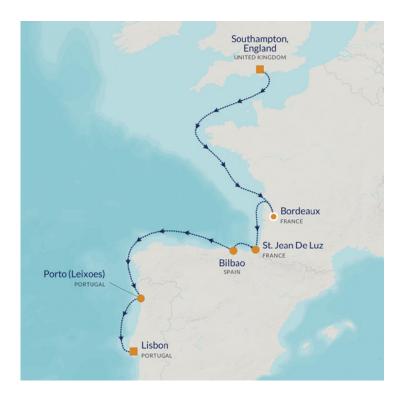

## 8 NIGHTS | BORDEAUX, PORTO & LISBON | AZAMARA ONWARD

| WED 11-JUN-2025 | SOUTHAMPTON, ENGLAND      | EMBARK    | 6:00 PM   |
|-----------------|---------------------------|-----------|-----------|
| THU 12-JUN 2025 | AT SEA                    |           |           |
| FRI 13-JUN 2025 | BORDEAUX, FRANCE          | 10:00 AM  | OVERNIGHT |
| SAT 14-JUN 2025 | BORDEAUX, FRANCE          | OVERNIGHT | 8:15 PM   |
| SUN 15-JUN 2025 | ST JEAN DE LUZ, FRANCE    | 1:30 PM   | 8:00 PM   |
| MON 16-JUN 2025 | BILBAO, SPAIN             | 7:30A M   | 10:00 PM  |
| TUE 17-JUN 2025 | AT SEA                    |           |           |
| WED 18-JUN 2025 | PORTO (LEIXOES), PORTUGAL | 7:30 AM   | 3:00 PM   |
| THU 19-JUN 2025 | LISBON, PORTUGAL          | 7:00AM    | DEBARK    |