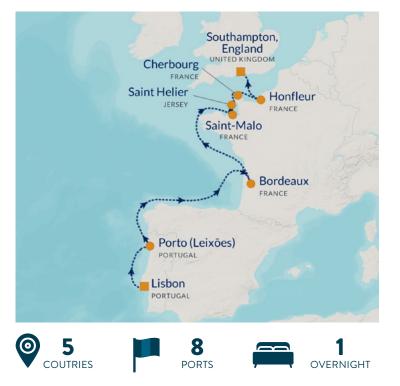

| 10 NIGHTS       | BORDEAUX & NORMANDY       | AZAMARA OI | NWARD     |
|-----------------|---------------------------|------------|-----------|
| SUN 1-JUN 2025  | LISBON, PORTUGAL          | EMBARK     | 6:00 PM   |
| MON 2-JUN 2025  | PORTO (LEIXÕES), PORTUGAL | 8:00 AM    | 5:00 PM   |
| TUE 3-JUN 2025  | AT SEA                    |            |           |
| WED 4-JUN 2025  | BORDEAUX, FRANCE          | 3:30 PM    | OVERNIGHT |
| THU 5-JUN 2025  | BORDEAUX, FRANCE          | OVERNIGHT  | 4:15 PM   |
| FRI 6-JUN 2025  | AT SEA                    |            |           |
| SAT 7-JUN 2025  | SAINT-MALO, FRANCE        | 8:00 AM    | 9:45 PM   |
| SUN 8-JUN 2025  | SAINT HELIER, JERSEY      | 8:00 AM    | 6:00 PM   |
| MON 9-JUN 2025  | CHERBOURG, FRANCE         | 8:00 AM    | 10:00 PM  |
| TUE 10-JUN 2025 | HONFLEUR, FRANCE          | 9:15 AM    | 7:30 PM   |
| WED 11-JUN 2025 | SOUTHAMPTON, ENGLAND      | 6:00 AM    | DEBARK    |