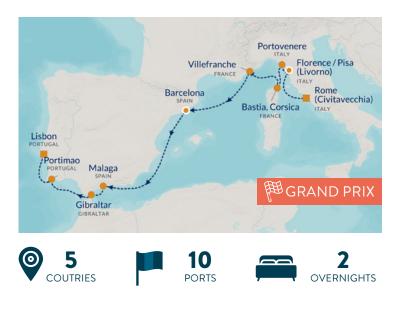

## 12 NIGHTS | SPRING MED & GRAND PRIX | AZAMARA JOURNEY

| TUE 20-MAY 2025 | ROME (CIVITAVECCHIA), ITALY      | EMBARK    | 6:00 PM   |
|-----------------|----------------------------------|-----------|-----------|
| WED 21-MAY 2025 | FLORENCE / PISA (LIVORNO), ITALY | 8:00 AM   | OVERNIGHT |
| THU 22-MAY 2025 | FLORENCE / PISA (LIVORNO), ITALY | OVERNIGHT | 8:00 PM   |
| FRI 23-MAY 2025 | PORTOVENERE, ITALY               | 8:00 AM   | 6:00 PM   |
| SAT 24-MAY 2025 | BASTIA, CORSICA, FRANCE          | 8:00 AM   | 10:00 PM  |
| SUN 25-MAY 2025 | NICE, FRANCE                     | 7:00 AM   | 7:00 PM   |
| MON 26-MAY 2025 | BARCELONA, SPAIN                 | 2:00 PM   | OVERNIGHT |
| TUE 27-MAY 2025 | BARCELONA, SPAIN                 | OVERNIGHT | 10:00 PM  |
| WED 28-MAY 2025 | AT SEA                           |           |           |
| THU 29-MAY 2025 | MALAGA, SPAIN                    | 8:00 AM   | 10:00 PM  |
| FRI 30-MAY 2025 | GIBRALTAR, GIBRALTAR             | 8:00 AM   | 2:00 PM   |
| SAT 31-MAY 2025 | PORTIMAO, PORTUGAL               | 8:00 AM   | 5:00 PM   |
| SUN 1-JUN 2025  | LISBON, PORTUGAL                 | 7:00AM    | DEBARK    |