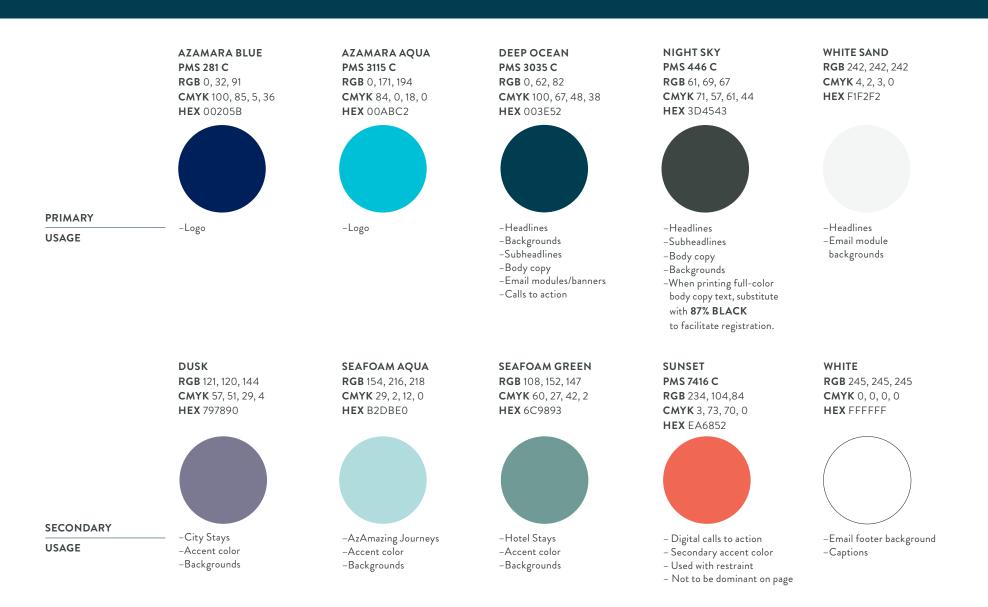

### COLOR PALETTE

# LAND LEGEND

Use this color guide to differentiate treatment for each of the four land program categories. For email, we typically utilize modules with a knockout treatment in the respective color of the land program featured. For print, we typically use the land program name in the font and color shown below. This helps us to create an easily recognizable color coordinated system for each of our land program categories.

| ZAMAZING<br>JOURNEY | AzAmazing Journey | <b>SEAFOAM AQUA</b><br><b>RGB</b> 154, 216, 218<br><b>CMYK</b> 29, 2, 12, 0<br><b>HEX</b> B2DBE0   |
|---------------------|-------------------|----------------------------------------------------------------------------------------------------|
| CITY<br>STAYS       | City Stays        | DUSK<br>RGB 121, 120, 144<br>CMYK 57, 51, 29, 4<br>HEX 797890                                      |
| HOTEL<br>STAYS      | Hotel Stays       | <b>SEAFOAM GREEN</b><br><b>RGB</b> 108, 152, 147<br><b>CMYK</b> 60, 27, 42, 2<br><b>HEX</b> 6C9893 |