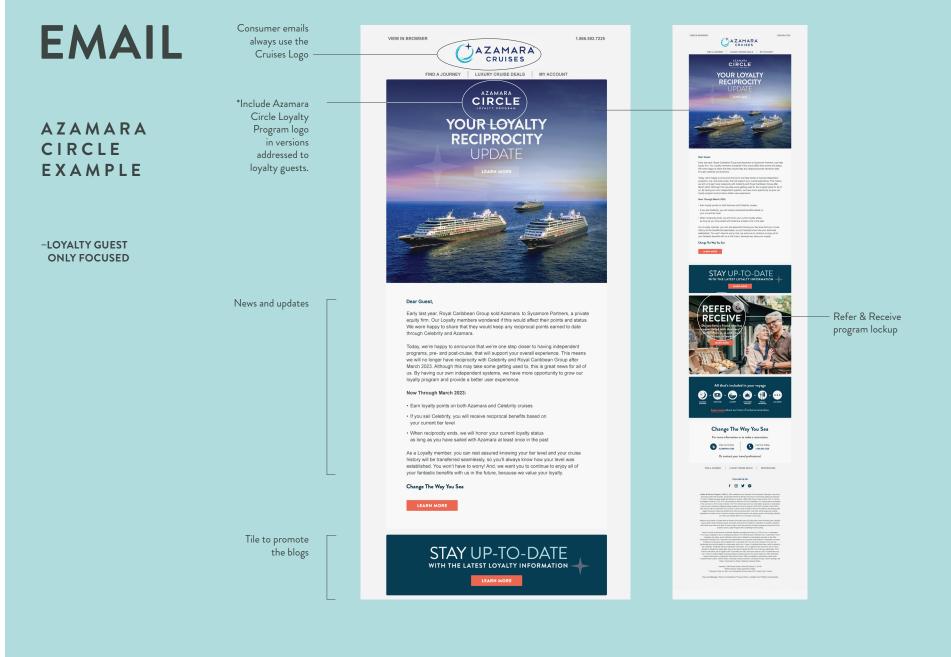

#### **CORPORATE LOGO**

Our Corporate logo is used in communications where we do not need to reiterate that we are a cruise line. For example, you can use it on all internal and onboard communications. If your audience undoubtedly knows that Azamara is a cruise line, feel free to use our Corporate logo.

#### **CRUISES LOGO**

Our Cruises logo is used in most marketing communications. Its purpose is to educate the public that we are a cruise line, attract potential guests and reinforce our brand. Our goal is consumer recognition that instills a feeling of cruising with confidence.

#### USAGE

All in-home and out-of-home consumer communications. Examples include emails, direct mail, web banners, flyers, etc.

#### PRIMARY LOGO VERTICAL / CENTER STACKED

Our Primary logo is the Vertical version, with elements centered and stacked. Implement this logo according to the guidelines in this document. When you need to reproduce the Azamara logo, use only approved artwork.

#### SECONDARY LOGO LEFT ALIGNED

The Secondary logo configuration is for use when there are vertical height limitations, such as horizontal web banners or email headers. The Primary logo is preferred when space limitations are not an issue.