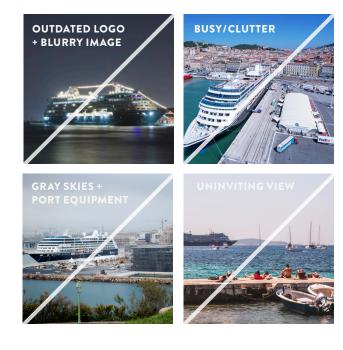

#### BRANDED | SHIPS

#### DO

- Use a branded ship image on single-image communications such as in an advertisement or billboard, and on the front covers of print materials.
- When the hero image of an email is a destination, include a ship image elsewhere such as in a banner if possible.
- In multi-page documents that have many destination images, occasionally insert a ship image to provide variety and reinforce the brand.

#### AVOID/RETOUCH

- Ships with outdated logos
- Images of blurry ships
- Docks with unsightly equipment, signs or vehicles
- Onboard images showing large crowds or clutter
- Skies that are gray or stormy
- Port images that do not entice or have uninviting views