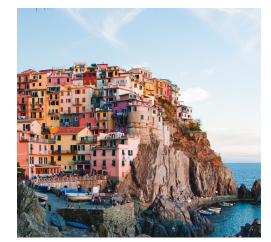

#### HERO/LANDSCAPE

- Use vibrant, colorful images with a cinematic look/feel
- Select images that feel authentic
- Use alternative, original perspectives of typical locations
- Retouch all images to have a cinematic look
- Mix aerial destination shots with more immersive ones.

#### LIFESTYLE/CULTURE

- A captivating image that introduces joy/slow pace/lifestyle while hinting at a destination/ known location
- Candid images that reflect our target and convey joy, slowing down and being in the moment
- Avoid the posed back-of-the-head social media look image