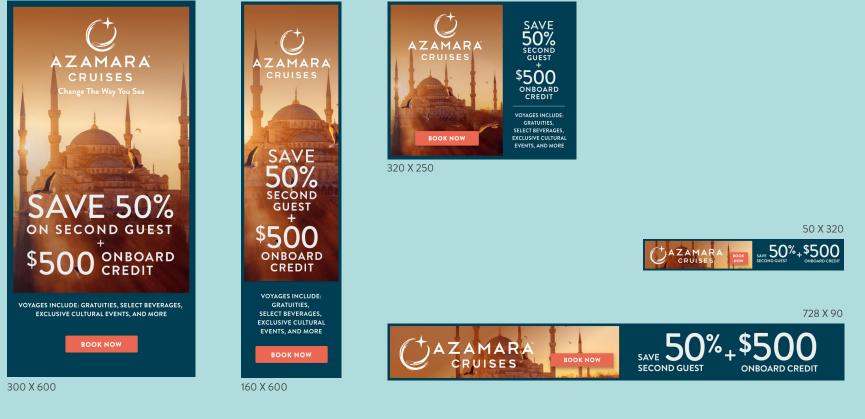

### IMAGES

**BEST PRACTICES** 

#### DO

Use *cinematic* photography. Consider the choice of lighting, filters, lenses and camera angle. Use gorgeous landscape imagery for our hero images, with dramatic lighting. Use lifestyle shots for our supporting imagery, or a combination landscape/lifestyle when available. Use night or cultural experience imagery whenever appropriate, to illustrate our deeper experiences.

#### AVOID

- Shots where many tourists are present
- Clichés
- Typical tourist photography with flat, straight-on angles or lighting
- Very dark night images without detail

#### BRANDED | SHIPS

#### DO

- Use a branded ship image on single-image communications such as in an advertisement or billboard, and on the front covers of print materials.
- When the hero image of an email is a destination, include a ship image elsewhere such as in a banner if possible.
- In multi-page documents that have many destination images, occasionally insert a ship image to provide variety and reinforce the brand.

#### AVOID/RETOUCH

- Ships with outdated logos
- Images of blurry ships
- Docks with unsightly equipment, signs or vehicles
- Onboard images showing large crowds or clutter
- Skies that are gray or stormy
- Port images that do not entice or have uninviting views

#### HERO/LANDSCAPE

- Use vibrant, colorful images with a cinematic look/feel
- Select images that feel authentic
- Use alternative, original perspectives of typical locations
- Retouch all images to have a cinematic look
- Mix aerial destination shots with more immersive ones.

#### LIFESTYLE/CULTURE

- A captivating image that introduces joy/slow pace/lifestyle while hinting at a destination/ known location
- Candid images that reflect our target and convey joy, slowing down and being in the moment
- Avoid the posed back-of-the-head social media look image