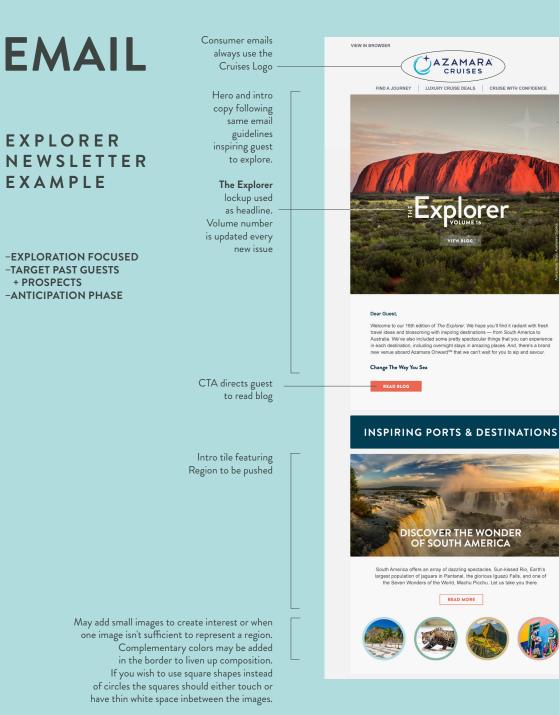

#### HERO/LANDSCAPE

- Use vibrant, colorful images with a cinematic look/feel
- Select images that feel authentic
- Use alternative, original perspectives of typical locations
- Retouch all images to have a cinematic look
- Mix aerial destination shots with more immersive ones.

#### LIFESTYLE/CULTURE

- A captivating image that introduces joy/slow pace/lifestyle while hinting at a destination/ known location
- Candid images that reflect our target and convey joy, slowing down and being in the moment
- Avoid the posed back-of-the-head social media look image

### **STAR ICON**

The Star icon is a design element to overlay on top of images.

- It should be subtle, about 15% transparency but may need to be adjusted depending on contrast.
- A single white Star is used on the main image (hero) when there are several images on the page, and it is not used on supporting images. It is not necessary to lockup the Star icon to a headline.
- The preferred Star icon placement is on the top right corner when possible. Other placement options in order of preference are: left top corner, lower right and lower left corners. This is more crucial on pieces with many pages such as the destination guide.
- It may be placed anywhere where it is visible to add balance or focus to your composition.
- The Star icon is used with discretion.
   Do not include the Star icon on busy images or layouts.
- On pieces with many pages, the Star icon should be limited to the main images such as cover, spreads or section dividers.