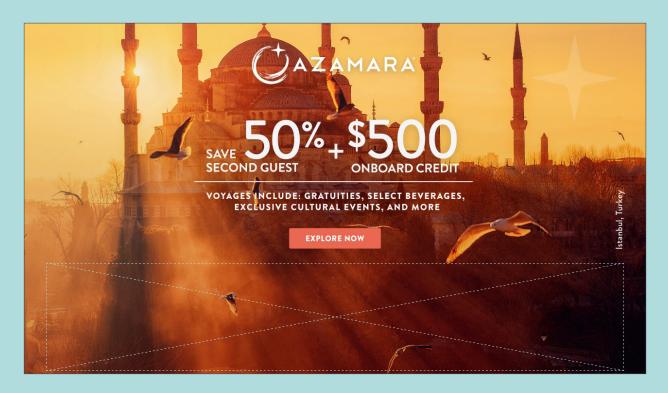

#### SPEAKING TO TRADE

- When speaking to the Trade, use the term "Travel Partner"
- When speaking to consumers, use the term "Travel Advisor" (contact your "Travel Advisor")

Save 50% on your guest plus receive a \$500 Onboard Credit on select 2022 and 2023 voyages that set sail through May 5, 2023, on all Azamara<sup>®</sup> ships. Spend this summer island hopping through Greece. Explore a millennium of history in Turkey, Or tour Copenhagen's fairytale eastles — all at an unburited pace.

Dreaming of something more exotic? Explore the wildlife, culture, and cuisines of South America. So many destinations, so much time to explore — day and night. To take advantage of this savings offer, be sure to book before **June 30, 2022**.

In addition to more time in port, guests of Azamara always enjoy inclusive amenities featuring included gratuities, exclusive cultural events, select beverages, and much more. Get to know the world around you with Azamara and experience a richer, more fulfiling cruise experience, where you can rediscover the joy of discovery.

#### Get Even Bigger Savings (LOCKUP)

Offer is combinable with Onboard Booking Offer. For more information, visit your Cruise Again team located in The Den on deck 5.

Save 50% on your guest plus receive a \$500 Onboard Credit on select 2022 and 2023 voyages that set sail through May 5, 2023, on all Azamara® ships. Spend this summer island hopping through Greece. Explore a millennium of history in Turkey, Or tour Copenhagen Safrytade castles – all at an unburried pace.