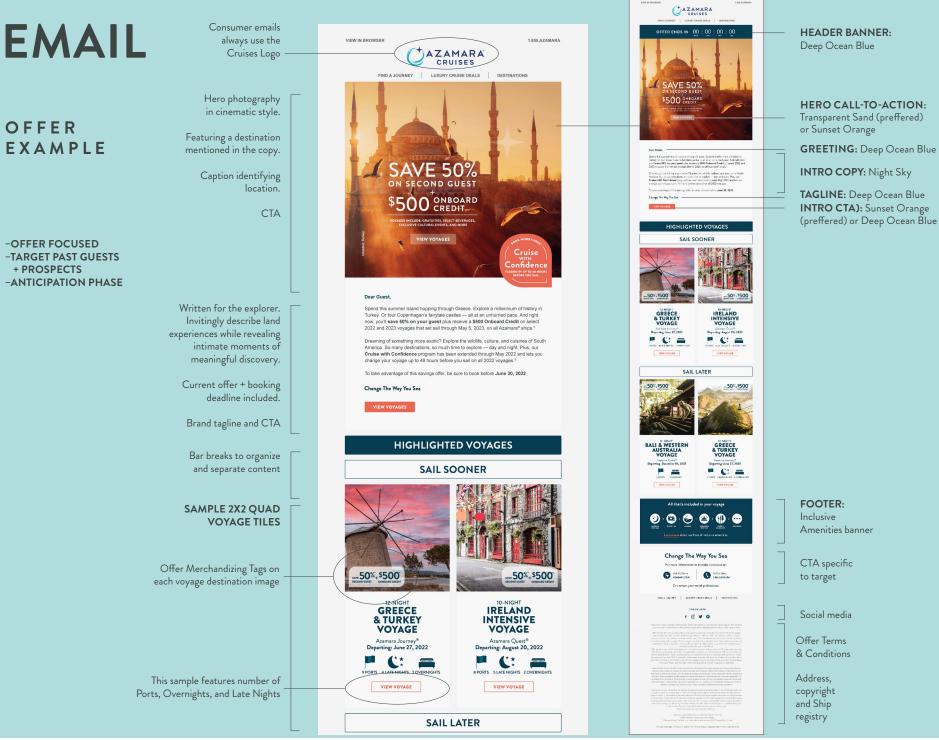

### PHOTO LOCATION CAPTIONS

US

The format is city, state initials, and country initials. i.e., Miami, FL, U.S.

#### DIGITAL

Emails include caption on hero whenever possible. Not necessary on smaller tiles.

For web banners and social media, location captions can be left out.

\*For TYPOGRAPHY specifications please refer to P.30 for details.

### IMAGES

**BEST PRACTICES** 

#### DO

Use *cinematic* photography. Consider the choice of lighting, filters, lenses and camera angle. Use gorgeous landscape imagery for our hero images, with dramatic lighting. Use lifestyle shots for our supporting imagery, or a combination landscape/lifestyle when available. Use night or cultural experience imagery whenever appropriate, to illustrate our deeper experiences.

#### AVOID

- Shots where many tourists are present
- Clichés
- Typical tourist photography with flat, straight-on angles or lighting
- Very dark night images without detail

### **STAR ICON**

The Star icon is a design element to overlay on top of images.

- It should be subtle, about 15% transparency but may need to be adjusted depending on contrast.
- A single white Star is used on the main image (hero) when there are several images on the page, and it is not used on supporting images. It is not necessary to lockup the Star icon to a headline.
- The preferred Star icon placement is on the top right corner when possible. Other placement options in order of preference are: left top corner, lower right and lower left corners. This is more crucial on pieces with many pages such as the destination guide.
- It may be placed anywhere where it is visible to add balance or focus to your composition.
- The Star icon is used with discretion.
   Do not include the Star icon on busy images or layouts.
- On pieces with many pages, the Star icon should be limited to the main images such as cover, spreads or section dividers.

# LAND LEGEND

Use this color guide to differentiate treatment for each of the four land program categories. For email, we typically utilize modules with a knockout treatment in the respective color of the land program featured. For print, we typically use the land program name in the font and color shown below. This helps us to create an easily recognizable color coordinated system for each of our land program categories.

| ZAMAZING<br>JOURNEY | AzAmazing Journey | <b>SEAFOAM AQUA</b><br><b>RGB</b> 154, 216, 218<br><b>CMYK</b> 29, 2, 12, 0<br><b>HEX</b> B2DBE0   |
|---------------------|-------------------|----------------------------------------------------------------------------------------------------|
| CITY<br>STAYS       | City Stays        | DUSK<br>RGB 121, 120, 144<br>CMYK 57, 51, 29, 4<br>HEX 797890                                      |
| HOTEL<br>STAYS      | Hotel Stays       | <b>SEAFOAM GREEN</b><br><b>RGB</b> 108, 152, 147<br><b>CMYK</b> 60, 27, 42, 2<br><b>HEX</b> 6C9893 |