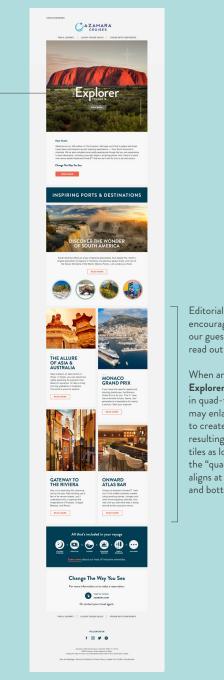

#### HERO/LANDSCAPE

- Use vibrant, colorful images with a cinematic look/feel
- Select images that feel authentic
- Use alternative, original perspectives of typical locations
- Retouch all images to have a cinematic look
- Mix aerial destination shots with more immersive ones.

#### LIFESTYLE/CULTURE

- A captivating image that introduces joy/slow pace/lifestyle while hinting at a destination/ known location
- Candid images that reflect our target and convey joy, slowing down and being in the moment
- Avoid the posed back-of-the-head social media look image