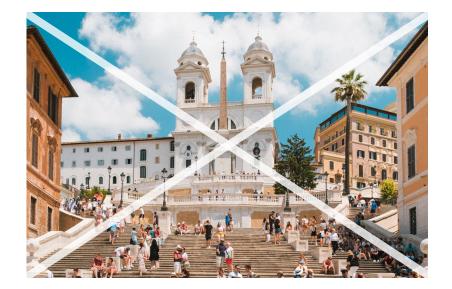

#### AVOID

- Shots where many tourists are present
- Clichés
- Typical tourist photography with flat, straight-on angles or lighting
- Very dark night images without detail

#### LIFESTYLE/CULTURE

- A captivating image that introduces joy/slow pace/lifestyle while hinting at a destination/ known location
- Candid images that reflect our target and convey joy, slowing down and being in the moment
- Avoid the posed back-of-the-head social media look image