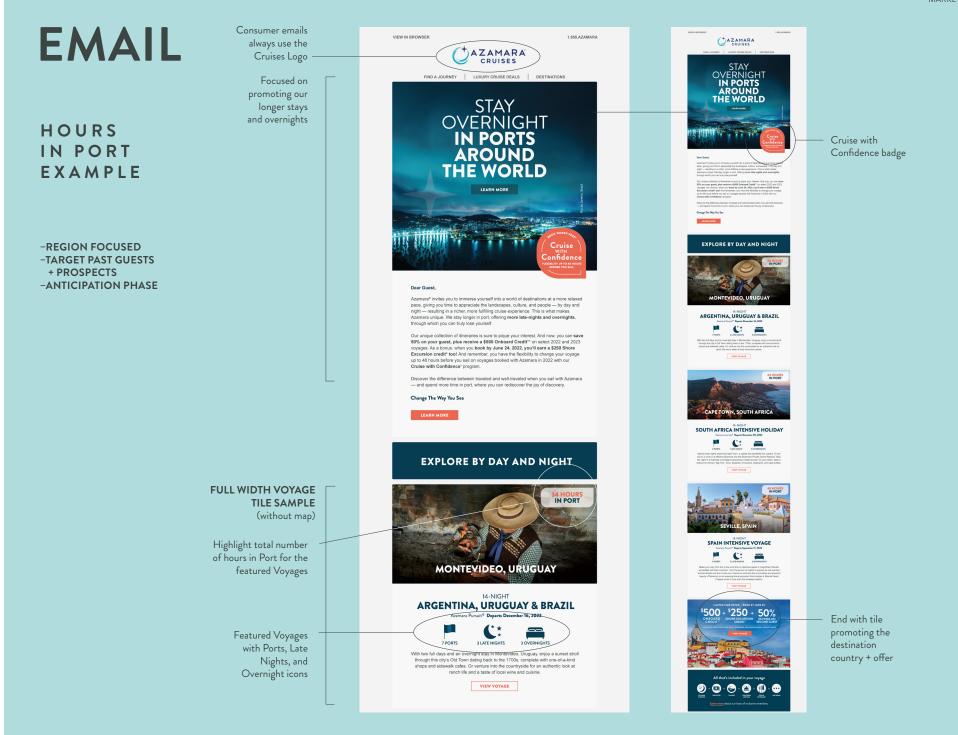

#### DO

Use *cinematic* photography. Consider the choice of lighting, filters, lenses and camera angle. Use gorgeous landscape imagery for our hero images, with dramatic lighting. Use lifestyle shots for our supporting imagery, or a combination landscape/lifestyle when available. Use night or cultural experience imagery whenever appropriate, to illustrate our deeper experiences.

#### AVOID

- Shots where many tourists are present
- Clichés
- Typical tourist photography with flat, straight-on angles or lighting
- Very dark night images without detail

#### HERO/LANDSCAPE

- Use vibrant, colorful images with a cinematic look/feel
- Select images that feel authentic
- Use alternative, original perspectives of typical locations
- Retouch all images to have a cinematic look
- Mix aerial destination shots with more immersive ones.

#### LIFESTYLE/CULTURE

- A captivating image that introduces joy/slow pace/lifestyle while hinting at a destination/ known location
- Candid images that reflect our target and convey joy, slowing down and being in the moment
- Avoid the posed back-of-the-head social media look image

### **STAR ICON**

The Star icon is a design element to overlay on top of images.

- It should be subtle, about 15% transparency but may need to be adjusted depending on contrast.
- A single white Star is used on the main image (hero) when there are several images on the page, and it is not used on supporting images. It is not necessary to lockup the Star icon to a headline.
- The preferred Star icon placement is on the top right corner when possible. Other placement options in order of preference are: left top corner, lower right and lower left corners. This is more crucial on pieces with many pages such as the destination guide.
- It may be placed anywhere where it is visible to add balance or focus to your composition.
- The Star icon is used with discretion.
   Do not include the Star icon on busy images or layouts.
- On pieces with many pages, the Star icon should be limited to the main images such as cover, spreads or section dividers.