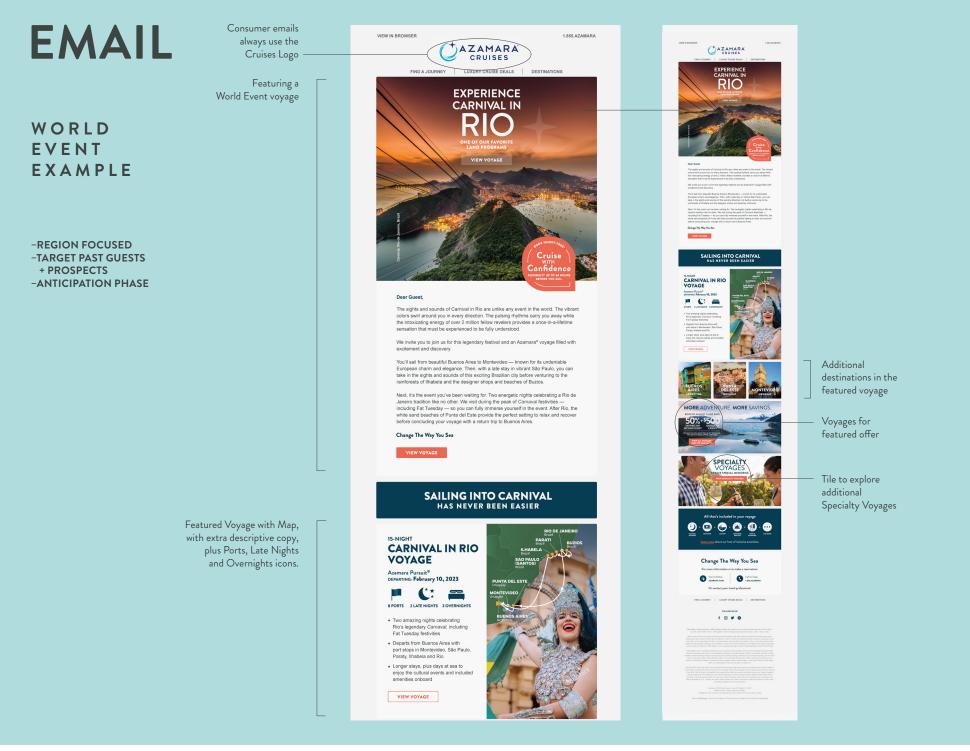

#### DO

Use *cinematic* photography. Consider the choice of lighting, filters, lenses and camera angle. Use gorgeous landscape imagery for our hero images, with dramatic lighting. Use lifestyle shots for our supporting imagery, or a combination landscape/lifestyle when available. Use night or cultural experience imagery whenever appropriate, to illustrate our deeper experiences.

#### AVOID

- Shots where many tourists are present
- Clichés
- Typical tourist photography with flat, straight-on angles or lighting
- Very dark night images without detail

#### HERO/LANDSCAPE

- Use vibrant, colorful images with a cinematic look/feel
- Select images that feel authentic
- Use alternative, original perspectives of typical locations
- Retouch all images to have a cinematic look
- Mix aerial destination shots with more immersive ones.

#### LIFESTYLE/CULTURE

- A captivating image that introduces joy/slow pace/lifestyle while hinting at a destination/ known location
- Candid images that reflect our target and convey joy, slowing down and being in the moment
- Avoid the posed back-of-the-head social media look image

### **STAR ICON**

The Star icon is a design element to overlay on top of images.

- It should be subtle, about 15% transparency but may need to be adjusted depending on contrast.
- A single white Star is used on the main image (hero) when there are several images on the page, and it is not used on supporting images. It is not necessary to lockup the Star icon to a headline.
- The preferred Star icon placement is on the top right corner when possible. Other placement options in order of preference are: left top corner, lower right and lower left corners. This is more crucial on pieces with many pages such as the destination guide.
- It may be placed anywhere where it is visible to add balance or focus to your composition.
- The Star icon is used with discretion.
   Do not include the Star icon on busy images or layouts.
- On pieces with many pages, the Star icon should be limited to the main images such as cover, spreads or section dividers.