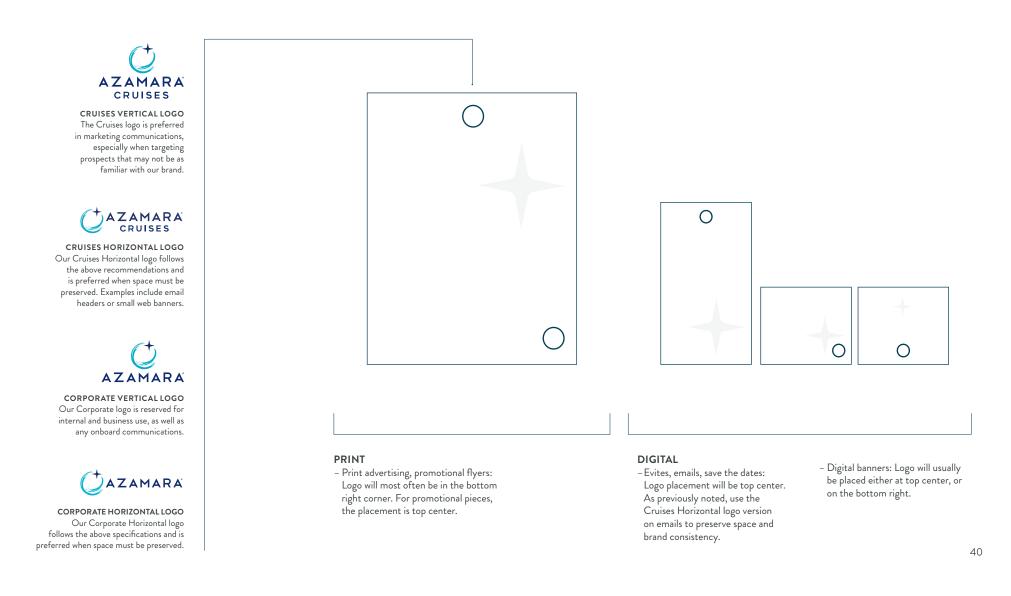

#### PRIMARY LOGO VERTICAL / CENTER STACKED

Our Primary logo is the Vertical version, with elements centered and stacked. Implement this logo according to the guidelines in this document. When you need to reproduce the Azamara logo, use only approved artwork.

#### SECONDARY LOGO LEFT ALIGNED

The Secondary logo configuration is for use when there are vertical height limitations, such as horizontal web banners or email headers. The Primary logo is preferred when space limitations are not an issue.

#### **RECOMMENDED MINIMUM SIZE**

The minimum size of the logo is measured at the height of the icon. It is recommended that the icon height should not be less than 0.2 inches (0.5 centimeters).

#### PRIMARY LOGO + TAGLINE VERTICAL / CENTER STACKED

Vertical is the preferred version of the Logo+Tagline lockup. Use this as a signature to reinforce our brand's voice and purpose.

Do not separate, alter, or change the colors of the Logo+Tagline lockup artwork. Various versions are provided to work on dark and light backgrounds.

#### SECONDARY LOGO LEFT ALIGNED ICON

The Secondary logo configuration for the Logo+Tagline lockup may be used when there are height or space limitations.