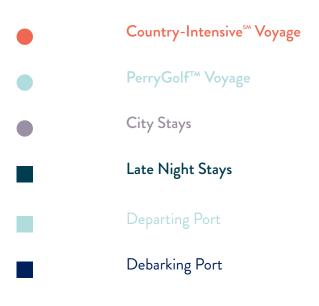

# LAND LEGEND

Use this color guide to differentiate treatment for each of the four land program categories. For email, we typically utilize modules with a knockout treatment in the respective color of the land program featured. For print, we typically use the land program name in the font and color shown below. This helps us to create an easily recognizable color coordinated system for each of our land program categories.

| ZAMAZING<br>JOURNEY | AzAmazing Journey | <b>SEAFOAM AQUA</b><br><b>RGB</b> 154, 216, 218<br><b>CMYK</b> 29, 2, 12, 0<br><b>HEX</b> B2DBE0   |
|---------------------|-------------------|----------------------------------------------------------------------------------------------------|
| CITY<br>STAYS       | City Stays        | DUSK<br>RGB 121, 120, 144<br>CMYK 57, 51, 29, 4<br>HEX 797890                                      |
| HOTEL<br>STAYS      | Hotel Stays       | <b>SEAFOAM GREEN</b><br><b>RGB</b> 108, 152, 147<br><b>CMYK</b> 60, 27, 42, 2<br><b>HEX</b> 6C9893 |