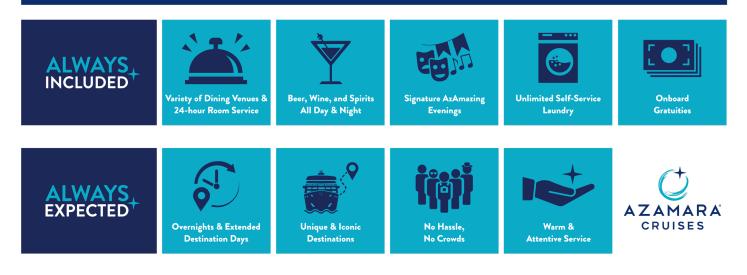

Plus, with our Always Azamara inclusions valued at over \$4,500, along with longer stays in port, exclusive cultural performances, and immersive destination experiences, the journey they've been dreaming of is just a booking away.

# ALWAYS + AZAMARA®